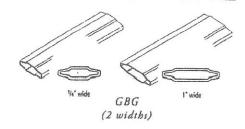

Ikenna Nwachukwu & Ophelia Offor

22 Girard Ave. Hartford, CT 06105 H: (908)721-7413 C: (908)731-2310

| ID#: ROOM:         | DETAILS:                                                                                                                                                                                                                                                                                                                   |
|--------------------|----------------------------------------------------------------------------------------------------------------------------------------------------------------------------------------------------------------------------------------------------------------------------------------------------------------------------|
| all DB             | <b>Misc:</b> Misc, TO CONSTRUCTION DEPARTMENT:, Insulate weight pockets                                                                                                                                                                                                                                                    |
|                    | Misc: Misc, THANK YOU!, As a reminder, it is the customer's responsibility to do any painting, staining or touch up work after installation. We appreciate your business and look forward to exceeding your expectations.                                                                                                  |
|                    | Misc: Misc, PERMIT, Customer has paid \$2175.00 for Renewal by Andersen to secure a building permit for their project.  Permit fees are non-refundable once Renewal By Andersen applies for a permit.                                                                                                                      |
|                    | Misc: Misc, GLASS LOSS, When installing any replacement window, due to different frame design, glass loss is typical. By signing the agreement, you agree that glass loss was discussed and you fully understand there will be less visible glass with new windows.                                                        |
| <b>101</b> Laundry | Window: Double-Hung, 1:1, Slope Sill Insert, Exterior Black, Interior Black, Glass: All Sash: High Performance, No Pattern, Hardware: Black, Standard Color Hand Lift, Screen: Fiberglass, Full Screen, Grille Style: Grilles Between Glass (GBG), Grille Pattern: Sash 1: Colonial 3w x 2h, Sash 2: No Grille, Misc: None |

C: (908)731-2310

| D#: ROOM:         | DETAILS:                                                          |
|-------------------|-------------------------------------------------------------------|
| 102 Laundry       | Window: Double-Hung, 1:1, Slope Sill Insert, Exterior Black,      |
|                   | Interior Black, Glass: All Sash: High Performance, No Pattern,    |
|                   | Hardware: Black, Standard Color Hand Lift, Screen:                |
|                   | Fiberglass, Full Screen, Grille Style: Grilles Between Glass      |
|                   | (GBG), Grille Pattern: Sash 1: Colonial 3w x 2h, Sash 2: No       |
|                   | Grille, Misc: None                                                |
| 103 butler        | Window: Casement, Single, Right, Base Frame, Exterior Black,      |
|                   | Interior Black, Glass: All Sash: High Performance, No Pattern,    |
|                   | Hardware: Black, Screen: Fiberglass, Full Screen, Grille Style:   |
|                   | Grilles Between Glass (GBG), Grille Pattern: All Sash: Colonial   |
|                   | 3w x 3h, <b>Misc:</b> NEW Int. Stops                              |
| 104 dining        | Window: Double-Hung, 1:1, Slope Sill Insert, Traditional          |
|                   | Checkrail, Exterior Black, Interior Black, Glass: All Sash: High  |
|                   | Performance, No Pattern, Hardware: Black, Standard Color          |
|                   | Hand Lift, Screen: Fiberglass, Full Screen, Grille Style: Grilles |
|                   | Between Glass (GBG), Grille Pattern: Sash 1: Colonial 3w x        |
|                   | 2h, Sash 2: No Grille, <b>Misc:</b> None                          |
| <b>105</b> dining | Window: Double-Hung, 1:1, Slope Sill Insert, Traditional          |
|                   | Checkrail, Exterior Black, Interior Black, Glass: All Sash: High  |
|                   | Performance, No Pattern, Hardware: Black, Standard Color          |
|                   | Hand Lift, Screen: Fiberglass, Full Screen, Grille Style: Grilles |
|                   | Between Glass (GBG), Grille Pattern: Sash 1: Colonial 3w x        |
|                   | 2h, Sash 2: No Grille, Misc: None                                 |