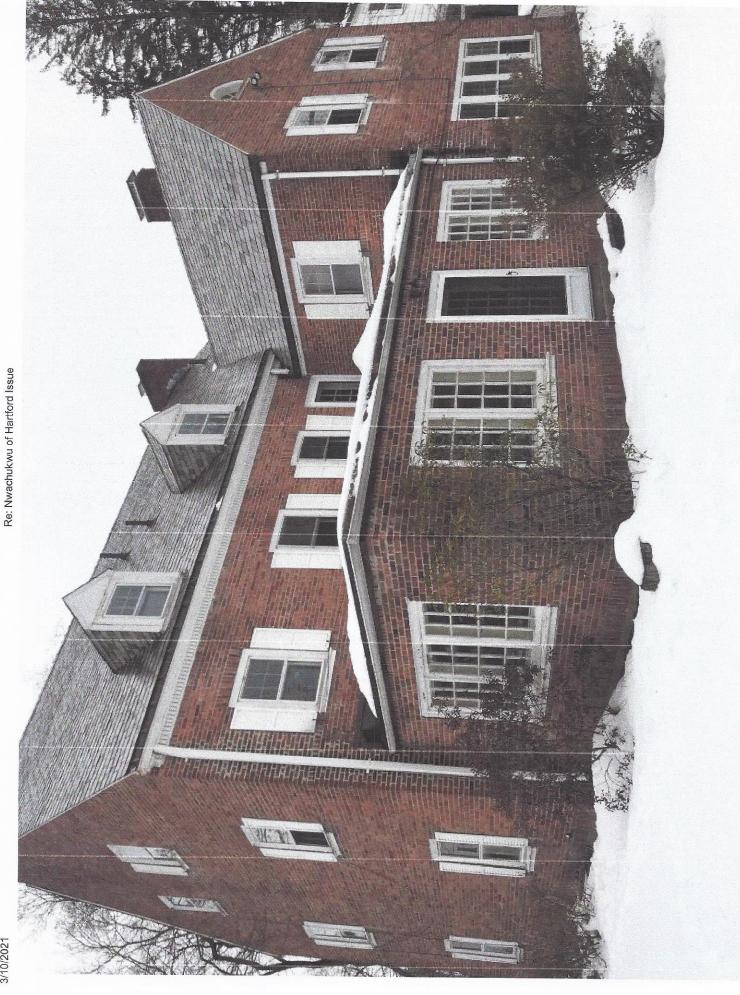

# DDS- Planning & Zoning: Historic Review Application

Submission date: 10 March 2021, 11:44AM

Receipt number: 159

### **Property Information**

Property Address Street:222 Girard Ave

City:Hartford

State:CT

**Zip Code:06105** 

**Zoning District:** 

Parcel ID:

Property Owner: Ikenna Nwachukwu & Ophelia Offor

Proposed work: Other: replacement

Current materials being repaired/replaced: wood

Materials/products being used in work: fibrex (wood composite)

Please upload all supporting materials and photographs Hartford 222 Girard Ave Historic Photos.pdf