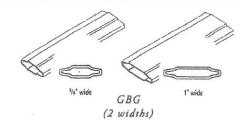

Ikenna Nwachukwu & Ophelia Offor

22 Girard Ave. Hartford, CT 06105 H: (908)721-7413 C: (908)731-2310

| ID#: ROOM:         | DETAILS:                                                                                                                                                                                                                                                                                                                   |
|--------------------|----------------------------------------------------------------------------------------------------------------------------------------------------------------------------------------------------------------------------------------------------------------------------------------------------------------------------|
| all DB             | <b>Misc:</b> Misc, TO CONSTRUCTION DEPARTMENT:, Insulate weight pockets                                                                                                                                                                                                                                                    |
|                    | Misc: Misc, THANK YOU!, As a reminder, it is the customer's responsibility to do any painting, staining or touch up work after installation. We appreciate your business and look forward to exceeding your expectations.                                                                                                  |
|                    | Misc: Misc, PERMIT, Customer has paid \$2175.00 for Renewal by Andersen to secure a building permit for their project.  Permit fees are non-refundable once Renewal By Andersen applies for a permit.                                                                                                                      |
|                    | Misc: Misc, GLASS LOSS, When installing any replacement window, due to different frame design, glass loss is typical. By signing the agreement, you agree that glass loss was discussed and you fully understand there will be less visible glass with new windows.                                                        |
| <b>101</b> Laundry | Window: Double-Hung, 1:1, Slope Sill Insert, Exterior Black, Interior Black, Glass: All Sash: High Performance, No Pattern, Hardware: Black, Standard Color Hand Lift, Screen: Fiberglass, Full Screen, Grille Style: Grilles Between Glass (GBG), Grille Pattern: Sash 1: Colonial 3w x 2h, Sash 2: No Grille, Misc: None |

C: (908)731-2310

| D#: ROOM:         | DETAILS:                                                          |
|-------------------|-------------------------------------------------------------------|
| 102 Laundry       | Window: Double-Hung, 1:1, Slope Sill Insert, Exterior Black,      |
|                   | Interior Black, Glass: All Sash: High Performance, No Pattern,    |
|                   | Hardware: Black, Standard Color Hand Lift, Screen:                |
|                   | Fiberglass, Full Screen, Grille Style: Grilles Between Glass      |
|                   | (GBG), Grille Pattern: Sash 1: Colonial 3w x 2h, Sash 2: No       |
|                   | Grille, Misc: None                                                |
| 103 butler        | Window: Casement, Single, Right, Base Frame, Exterior Black,      |
|                   | Interior Black, Glass: All Sash: High Performance, No Pattern,    |
|                   | Hardware: Black, Screen: Fiberglass, Full Screen, Grille Style:   |
|                   | Grilles Between Glass (GBG), Grille Pattern: All Sash: Colonial   |
|                   | 3w x 3h, <b>Misc:</b> NEW Int. Stops                              |
| 104 dining        | Window: Double-Hung, 1:1, Slope Sill Insert, Traditional          |
|                   | Checkrail, Exterior Black, Interior Black, Glass: All Sash: High  |
|                   | Performance, No Pattern, Hardware: Black, Standard Color          |
|                   | Hand Lift, Screen: Fiberglass, Full Screen, Grille Style: Grilles |
|                   | Between Glass (GBG), Grille Pattern: Sash 1: Colonial 3w x        |
|                   | 2h, Sash 2: No Grille, <b>Misc:</b> None                          |
| <b>105</b> dining | Window: Double-Hung, 1:1, Slope Sill Insert, Traditional          |
|                   | Checkrail, Exterior Black, Interior Black, Glass: All Sash: High  |
|                   | Performance, No Pattern, Hardware: Black, Standard Color          |
|                   | Hand Lift, Screen: Fiberglass, Full Screen, Grille Style: Grilles |
|                   | Between Glass (GBG), Grille Pattern: Sash 1: Colonial 3w x        |
|                   | 2h, Sash 2: No Grille, Misc: None                                 |

Phone: 401-349-1384 | Fax: 401-633-6602 | sales@renewalsne.com

Ikenna Nwachukwu & Ophelia Offor

22 Girard Ave. Hartford, CT 06105 H: (908)721-7413 C: (908)731-2310

| ID#: ROOM:         | DETAILS:                                                          |
|--------------------|-------------------------------------------------------------------|
| 106 dining         | Window: Double-Hung, 1:1, Slope Sill Insert, Traditional          |
|                    | Checkrail, Exterior Black, Interior Black, Glass: All Sash: High  |
|                    | Performance, No Pattern, Hardware: Black, Standard Color          |
|                    | Hand Lift, Screen: Fiberglass, Full Screen, Grille Style: Grilles |
|                    | Between Glass (GBG), Grille Pattern: Sash 1: Colonial 3w x        |
|                    | 2h, Sash 2: No Grille, <b>Misc:</b> None                          |
| <b>107</b> dining  | Window: Double-Hung, 1:1, Slope Sill Insert, Traditional          |
|                    | Checkrail, Exterior Black, Interior Black, Glass: All Sash: High  |
|                    | Performance, No Pattern, Hardware: Black, Standard Color          |
|                    | Hand Lift, Screen: Fiberglass, Full Screen, Grille Style: Grilles |
|                    | Between Glass (GBG), Grille Pattern: Sash 1: Colonial 3w x        |
|                    | 2h, Sash 2: No Grille, <b>Misc:</b> None                          |
| 108 kitchen        | Window: Casement, Single, Right, Base Frame, Exterior Black,      |
|                    | Interior Black, Glass: All Sash: High Performance, No Pattern,    |
|                    | Hardware: Black, Screen: Fiberglass, Full Screen, Grille Style:   |
|                    | Grilles Between Glass (GBG), Grille Pattern: All Sash: Colonial   |
|                    | 3w x 2h, Misc: NEW Int. Stops, FDL Mimic Rail - Horizontal,       |
|                    | Matches up with GBG and FDL grills only                           |
| <b>109</b> kitchen | Window: Casement, Single, Right, Base Frame, Exterior Black,      |
|                    | Interior Black, Glass: All Sash: High Performance, No Pattern,    |
|                    | Hardware: Black, Screen: Fiberglass, Full Screen, Grille Style:   |
|                    | Grilles Between Glass (GBG), Grille Pattern: All Sash: Colonial   |
|                    | 3w x 2h, Misc: NEW Int. Stops, FDL Mimic Rail - Horizontal,       |
|                    | Matches up with GBG and FDL grills only                           |

| ID#: ROOM:           | DETAILS:                                                          |
|----------------------|-------------------------------------------------------------------|
| 110 2nd Sitting Room | Window: Gliding, Double, 1:1, Active / Passive, Base Frame,       |
|                      | Exterior Black, Interior Black, Glass: All Sash: High             |
|                      | Performance, No Pattern, Hardware: Black, Standard Color          |
|                      | Hand Pull, Screen: Fiberglass, Half Screen, Grille Style: Grilles |
|                      | Between Glass (GBG), Grille Pattern: All Sash: Colonial 3w x      |
|                      | 4h, Misc: NEW Int. Stops, L trim                                  |
| 111 2nd Sitting Room | Window: Gliding, Double, 1:1, Active / Passive, Base Frame,       |
|                      | Exterior Black, Interior Black, Glass: All Sash: High             |
|                      | Performance, No Pattern, Hardware: Black, Standard Color          |
|                      | Hand Pull, Screen: Fiberglass, Half Screen, Grille Style: Grilles |
|                      | Between Glass (GBG), Grille Pattern: All Sash: Colonial 3w x      |
|                      | 4h, Misc: NEW Int. Stops, L trim                                  |
| 112 2nd Sitting Room | Window: Gliding, Triple, 1:1:1, Base Frame, Exterior Black,       |
|                      | Interior Black, Glass: All Sash: High Performance, No Pattern,    |
|                      | Hardware: Black, Standard Color Hand Pull, Screen:                |
|                      | Fiberglass, Full Screen, Grille Style: Grilles Between Glass      |
|                      | (GBG), Grille Pattern: All Sash: Colonial 3w x 4h, Misc: NEW      |
|                      | Int. Stops, L trim                                                |
| 113 Formal Living    | Window: Double-Hung, 1:1, Slope Sill Insert, Traditional          |
|                      | Checkrail, Exterior Black, Interior Black, Glass: All Sash: High  |
|                      | Performance, No Pattern, Hardware: Black, Standard Color          |
|                      | Hand Lift, Screen: Fiberglass, Full Screen, Grille Style: Grilles |
|                      | Between Glass (GBG), Grille Pattern: Sash 1: Colonial 3w x        |
|                      | 2h, Sash 2: No Grille, Misc: Misc. Unit Note                      |

Phone: 401-349-1384 | Fax: 401-633-6602 | sales@renewalsne.com

Ikenna Nwachukwu & Ophelia Offor

22 Girard Ave. Hartford, CT 06105 H: (908)721-7413

C: (908)731-2310

| D#: ROOM:                | DETAILS:                                                          |
|--------------------------|-------------------------------------------------------------------|
| 114 Formal Living        | Window: Double-Hung, 1:1, Slope Sill Insert, Traditional          |
|                          | Checkrail, Exterior Black, Interior Black, Glass: All Sash: High  |
|                          | Performance, No Pattern, Hardware: Black, Standard Color          |
|                          | Hand Lift, Screen: Fiberglass, Full Screen, Grille Style: Grilles |
|                          | Between Glass (GBG), Grille Pattern: Sash 1: Colonial 3w x        |
|                          | 2h, Sash 2: No Grille, <b>Misc:</b> None                          |
| <b>115</b> Formal Living | Window: Double-Hung, 1:1, Slope Sill Insert, Traditional          |
|                          | Checkrail, Exterior Black, Interior Black, Glass: All Sash: High  |
|                          | Performance, No Pattern, Hardware: Black, Standard Color          |
|                          | Hand Lift, Screen: Fiberglass, Full Screen, Grille Style: Grilles |
|                          | Between Glass (GBG), Grille Pattern: Sash 1: Colonial 3w x        |
|                          | 2h, Sash 2: No Grille, <b>Misc:</b> None                          |
| <b>116</b> Office        | Window: Double-Hung, 1:1, Slope Sill Insert, Traditional          |
|                          | Checkrail, Exterior Black, Interior Black, Glass: All Sash: High  |
|                          | Performance, No Pattern, Hardware: Black, Standard Color          |
|                          | Hand Lift, Screen: Fiberglass, Full Screen, Grille Style: Grilles |
|                          | Between Glass (GBG), Grille Pattern: Sash 1: Colonial 3w x        |
|                          | 2h, Sash 2: No Grille, Misc: None                                 |
| <b>117</b> Office        | Window: Double-Hung, 1:1, Slope Sill Insert, Traditional          |
|                          | Checkrail, Exterior Black, Interior Black, Glass: All Sash: High  |
|                          | Performance, No Pattern, Hardware: Black, Standard Color          |
|                          | Hand Lift, Screen: Fiberglass, Full Screen, Grille Style: Grilles |
|                          | Between Glass (GBG), Grille Pattern: Sash 1: Colonial 3w x        |
|                          | 2h, Sash 2: No Grille, Misc: None                                 |

| ID#: ROOM:          | DETAILS:                                                          |
|---------------------|-------------------------------------------------------------------|
| <b>118</b> Office   | Window: Double-Hung, 1:1, Slope Sill Insert, Traditional          |
|                     | Checkrail, Exterior Black, Interior Black, Glass: All Sash: High  |
|                     | Performance, No Pattern, Hardware: Black, Standard Color          |
|                     | Hand Lift, Screen: Fiberglass, Full Screen, Grille Style: Grilles |
|                     | Between Glass (GBG), <b>Grille Pattern:</b> Sash 1: Colonial 3w x |
|                     | 2h, Sash 2: No Grille, <b>Misc:</b> None                          |
| <b>119</b> 1st Bath | Window: Double-Hung, 1:1, Slope Sill Insert, Traditional          |
|                     | Checkrail, Exterior Black, Interior Black, Glass: Sash 1: High    |
|                     | Performance, No Pattern, Sash 2: High Performance, No             |
|                     | Pattern, Tempered Glass, Hardware: Black, Standard Color          |
|                     | Hand Lift, Screen: Fiberglass, Full Screen, Grille Style: Grilles |
|                     | Between Glass (GBG), Grille Pattern: Sash 1: Colonial 3w x        |
|                     | 2h, Sash 2: No Grille, <b>Misc:</b> None                          |
| <b>120</b> m bed    | Window: Double-Hung, 1:1, Slope Sill Insert, Traditional          |
|                     | Checkrail, Exterior Black, Interior Black, Glass: All Sash: High  |
|                     | Performance, No Pattern, Hardware: Black, Standard Color          |
|                     | Hand Lift, Screen: Fiberglass, Full Screen, Grille Style: Grilles |
|                     | Between Glass (GBG), Grille Pattern: Sash 1: Colonial 3w x        |
|                     | 2h, Sash 2: No Grille, <b>Misc:</b> None                          |
| <b>121</b> m bed    | Window: Double-Hung, 1:1, Slope Sill Insert, Traditional          |
|                     | Checkrail, Exterior Black, Interior Black, Glass: All Sash: High  |
|                     | Performance, No Pattern, Hardware: Black, Standard Color          |
|                     | Hand Lift, Screen: Fiberglass, Full Screen, Grille Style: Grilles |
|                     | Between Glass (GBG), Grille Pattern: Sash 1: Colonial 3w x        |
|                     | 2h, Sash 2: No Grille, Misc: None                                 |

Ikenna Nwachukwu & Ophelia Offor

22 Girard Ave. Hartford, CT 06105 H: (908)721-7413 C: (908)731-2310

| D#: ROOM:        | DETAILS:                                                          |
|------------------|-------------------------------------------------------------------|
| 122 m bath       | Window: Double-Hung, 1:1, Slope Sill Insert, Traditional          |
|                  | Checkrail, Exterior Black, Interior Black, Glass: Sash 1: High    |
|                  | Performance, No Pattern, Sash 2: High Performance, No             |
|                  | Pattern, Tempered Glass, Hardware: Black, Standard Color          |
|                  | Hand Lift, Screen: Fiberglass, Full Screen, Grille Style: Grilles |
|                  | Between Glass (GBG), Grille Pattern: Sash 1: Colonial 3w x        |
|                  | 2h, Sash 2: No Grille, <b>Misc:</b> None                          |
| 123 m bath       | Window: Double-Hung, 1:1, Slope Sill Insert, Traditional          |
|                  | Checkrail, Exterior Black, Interior Black, Glass: Sash 1: High    |
|                  | Performance, No Pattern, Sash 2: High Performance, No             |
|                  | Pattern, Tempered Glass, Hardware: Black, Standard Color          |
|                  | Hand Lift, Screen: Fiberglass, Full Screen, Grille Style: Grilles |
|                  | Between Glass (GBG), Grille Pattern: Sash 1: Colonial 3w x        |
|                  | 2h, Sash 2: No Grille, Misc: None                                 |
| <b>124</b> m clo | Window: Double-Hung, 1:1, Slope Sill Insert, Traditional          |
|                  | Checkrail, Exterior Black, Interior Black, Glass: All Sash: High  |
|                  | Performance, No Pattern, Hardware: Black, Standard Color          |
|                  | Hand Lift, Screen: Fiberglass, Full Screen, Grille Style: Grilles |
|                  | Between Glass (GBG), Grille Pattern: Sash 1: Colonial 3w x        |
|                  | 2h, Sash 2: No Grille, <b>Misc:</b> None                          |
| 125 m bed        | Window: Double-Hung, 1:1, Slope Sill Insert, Traditional          |
|                  | Checkrail, Exterior Black, Interior Black, Glass: All Sash: Hìgh  |
|                  | Performance, No Pattern, Hardware: Black, Standard Color          |
|                  | Hand Lift, Screen: Fiberglass, Full Screen, Grille Style: Grilles |
|                  | Between Glass (GBG), Grille Pattern: Sash 1: Colonial 3w x        |
|                  | 2h, Sash 2: No Grille, Misc: None                                 |

Phone: 401-349-1384 | Fax: 401-633-6602 | sales@renewalsne.com

Ikenna Nwachukwu & Ophelia Offor 22 Girard Ave.

Hartford, CT 06105 H: (908)721-7413

C: (908)731-2310

| ID#: ROOM:        | DETAILS:                                                          |
|-------------------|-------------------------------------------------------------------|
| <b>126</b> m bed  | Window: Double-Hung, 1:1, Slope Sill Insert, Traditional          |
|                   | Checkrail, Exterior Black, Interior Black, Glass: All Sash: High  |
|                   | Performance, No Pattern, Hardware: Black, Standard Color          |
|                   | Hand Lift, Screen: Fiberglass, Full Screen, Grille Style: Grilles |
|                   | Between Glass (GBG), Grille Pattern: Sash 1: Colonial 3w x        |
|                   | 2h, Sash 2: No Grille, <b>Misc:</b> None                          |
| <b>127</b> bath 2 | Window: Double-Hung, 1:1, Slope Sill Insert, Traditional          |
|                   | Checkrail, Exterior Black, Interior Black, Glass: Sash 1: High    |
|                   | Performance, No Pattern, Sash 2: High Performance, No             |
|                   | Pattern, Tempered Glass, Hardware: Black, Standard Color          |
|                   | Hand Lift, Screen: Fiberglass, Full Screen, Grille Style: Grilles |
|                   | Between Glass (GBG), Grille Pattern: Sash 1: Colonial 3w x        |
|                   | 2h, Sash 2: No Grille, <b>Misc:</b> None                          |
| <b>128</b> bed 2  | Window: Double-Hung, 1:1, Slope Sill Insert, Traditional          |
|                   | Checkrail, Exterior Black, Interior Black, Glass: All Sash: High  |
|                   | Performance, No Pattern, Hardware: Black, Standard Color          |
|                   | Hand Lift, Screen: Fiberglass, Full Screen, Grille Style: Grilles |
|                   | Between Glass (GBG), Grille Pattern: Sash 1: Colonial 3w x        |
|                   | 2h, Sash 2: No Grille, <b>Misc:</b> None                          |
| <b>129</b> bed 2  | Window: Double-Hung, 1:1, Slope Sill Insert, Traditional          |
|                   | Checkrail, Exterior Black, Interior Black, Glass: All Sash: High  |
|                   | Performance, No Pattern, Hardware: Black, Standard Color          |
|                   | Hand Lift, Screen: Fiberglass, Full Screen, Grille Style: Grilles |
|                   | Between Glass (GBG), Grille Pattern: Sash 1: Colonial 3w x        |
|                   | 2h, Sash 2: No Grille, <b>Misc:</b> None                          |

| ID#: ROOM:        | DETAILS:                                                                                                                                                                                                                                                                                                                                                                                              |
|-------------------|-------------------------------------------------------------------------------------------------------------------------------------------------------------------------------------------------------------------------------------------------------------------------------------------------------------------------------------------------------------------------------------------------------|
| <b>130</b> bed 2  | Window: Double-Hung, 1:1, Slope Sill Insert, Traditional Checkrail, Exterior Black, Interior Black, Glass: All Sash: High Performance, No Pattern, Hardware: Black, Standard Color Hand Lift, Screen: Fiberglass, Full Screen, Grille Style: Grilles Between Glass (GBG), Grille Pattern: Sash 1: Colonial 3w x 2h, Sash 2: No Grille, Misc: None                                                     |
| <b>131</b> bath 3 | Window: Double-Hung, 1:1, Slope Sill Insert, Traditional Checkrail, Exterior Black, Interior Black, Glass: Sash 1: High Performance, No Pattern, Sash 2: High Performance, No Pattern, Tempered Glass, Hardware: Black, Standard Color Hand Lift, Screen: Fiberglass, Full Screen, Grille Style: Grilles Between Glass (GBG), Grille Pattern: Sash 1: Colonial 3w x 2h, Sash 2: No Grille, Misc: None |
| <b>132</b> bed 3  | Window: Double-Hung, 1:1, Slope Sill Insert, Traditional Checkrail, Exterior Black, Interior Black, Glass: All Sash: High Performance, No Pattern, Hardware: Black, Standard Color Hand Lift, Screen: Fiberglass, Full Screen, Grille Style: Grilles Between Glass (GBG), Grille Pattern: Sash 1: Colonial 3w x 2h, Sash 2: No Grille, Misc: None                                                     |
| <b>133</b> bed 3  | Window: Double-Hung, 1:1, Slope Sill Insert, Traditional Checkrail, Exterior Black, Interior Black, Glass: All Sash: High Performance, No Pattern, Hardware: Black, Standard Color Hand Lift, Screen: Fiberglass, Full Screen, Grille Style: Grilles Between Glass (GBG), Grille Pattern: Sash 1: Colonial 3w x 2h, Sash 2: No Grille, Misc: None                                                     |

Phone: 401-349-1384 | Fax: 401-633-6602 | sales@renewalsne.com

Ikenna Nwachukwu & Ophelia Offor 22 Girard Ave.

Hartford, CT 06105 H: (908)721-7413

C: (908)731-2310

| ID#: ROOM:       | DETAILS:                                                                                                                                                                                                                                                                                                                                          |
|------------------|---------------------------------------------------------------------------------------------------------------------------------------------------------------------------------------------------------------------------------------------------------------------------------------------------------------------------------------------------|
| <b>134</b> bed 3 | Window: Double-Hung, 1:1, Slope Sill Insert, Traditional Checkrail, Exterior Black, Interior Black, Glass: All Sash: High Performance, No Pattern, Hardware: Black, Standard Color Hand Lift, Screen: Fiberglass, Full Screen, Grille Style: Grilles Between Glass (GBG), Grille Pattern: Sash 1: Colonial 3w x 2h, Sash 2: No Grille, Misc: None |
| <b>135</b> bed 4 | Window: Double-Hung, 1:1, Slope Sill Insert, Traditional Checkrail, Exterior Black, Interior Black, Glass: All Sash: High Performance, No Pattern, Hardware: Black, Standard Color Hand Lift, Screen: Fiberglass, Full Screen, Grille Style: Grilles Between Glass (GBG), Grille Pattern: Sash 1: Colonial 3w x 2h, Sash 2: No Grille, Misc: None |
| <b>36</b> bed 4  | Window: Double-Hung, 1:1, Slope Sill Insert, Traditional Checkrail, Exterior Black, Interior Black, Glass: All Sash: High Performance, No Pattern, Hardware: Black, Standard Color Hand Lift, Screen: Fiberglass, Full Screen, Grille Style: Grilles Between Glass (GBG), Grille Pattern: Sash 1: Colonial 3w x 2h, Sash 2: No Grille, Misc: None |
| <b>37</b> bed 4  | Window: Double-Hung, 1:1, Slope Sill Insert, Traditional Checkrail, Exterior Black, Interior Black, Glass: All Sash: High Performance, No Pattern, Hardware: Black, Standard Color Hand Lift, Screen: Fiberglass, Full Screen, Grille Style: Grilles Between Glass (GBG), Grille Pattern: Sash 1: Colonial 3w x 2h, Sash 2: No Grille, Misc: None |

Ikenna Nwachukwu & Ophelia Offor 22 Girard Ave.

Hartford, CT 06105 H: (908)721-7413

C: (908)731-2310

| D#: ROOM:         | DETAILS:                                                          |
|-------------------|-------------------------------------------------------------------|
| <b>138</b> bath 4 | Window: Double-Hung, 1:1, Slope Sill Insert, Traditional          |
|                   | Checkrail, Exterior Black, Interior Black, Glass: Sash 1: High    |
|                   | Performance, No Pattern, Sash 2: High Performance, No             |
|                   | Pattern, Tempered Glass, Hardware: Black, Standard Color          |
|                   | Hand Lift, Screen: Fiberglass, Full Screen, Grille Style: Grilles |
|                   | Between Glass (GBG), Grille Pattern: Sash 1: Colonial 3w x        |
|                   | 2h, Sash 2: No Grille, <b>Misc:</b> None                          |
| <b>139</b> bed 5  | Window: Double-Hung, 1:1, Slope Sill Insert, Traditional          |
|                   | Checkrail, Exterior Black, Interior Black, Glass: All Sash: High  |
|                   | Performance, No Pattern, Hardware: Black, Standard Color          |
|                   | Hand Lift, Screen: Fiberglass, Full Screen, Grille Style: Grilles |
|                   | Between Glass (GBG), Grille Pattern: Sash 1: Colonial 3w x        |
|                   | 2h, Sash 2: No Grille, <b>Misc:</b> None                          |
| <b>140</b> bed 5  | Window: Double-Hung, 1:1, Slope Sill Insert, Traditional          |
|                   | Checkrail, Exterior Black, Interior Black, Glass: All Sash: High  |
|                   | Performance, No Pattern, Hardware: Black, Standard Color          |
|                   | Hand Lift, Screen: Fiberglass, Full Screen, Grille Style: Grilles |
|                   | Between Glass (GBG), Grille Pattern: Sash 1: Colonial 3w x        |
|                   | 2h, Sash 2: No Grille, <b>Misc:</b> None                          |
| <b>141</b> bed 5  | Window: Double-Hung, 1:1, Slope Sill Insert, Traditional          |
|                   | Checkrail, Exterior Black, Interior Black, Glass: All Sash: High  |
|                   | Performance, No Pattern, Hardware: Black, Standard Color          |
|                   | Hand Lift, Screen: Fiberglass, Full Screen, Grille Style: Grilles |
|                   | Between Glass (GBG), Grille Pattern: Sash 1: Colonial 3w x        |
|                   | 2h, Sash 2: No Grille, Misc: None                                 |

Phone: 401-349-1384 | Fax: 401-633-6602 | sales@renewalsne.com

Ikenna Nwachukwu & Ophelia Offor 22 Girard Ave. Hartford, CT 06105 H: (908)721-7413 C: (908)731-2310

| ID#: ROOM:        | DETAILS:                                                          |
|-------------------|-------------------------------------------------------------------|
| <b>142</b> Attic  | Specialty: Circle Top, Base Frame, Exterior Black, Interior       |
|                   | Black, Glass: All Sash: High Performance, No Pattern, Grille      |
|                   | Style: Grilles Between Glass (GBG), Grille Pattern: All Sash:     |
|                   | Renaissance 6w, Misc: None                                        |
| <b>143</b> bath 5 | Window: Double-Hung, 1:1, Slope Sill Insert, Traditional          |
|                   | Checkrail, Exterior Black, Interior Black, Glass: Sash 1: High    |
|                   | Performance, No Pattern, Sash 2: High Performance, No             |
|                   | Pattern, Tempered Glass, Hardware: Black, Standard Color          |
|                   | Hand Lift, Screen: Fiberglass, Full Screen, Grille Style: Grilles |
|                   | Between Glass (GBG), Grille Pattern: Sash 1: Colonial 3w x        |
|                   | 2h, Sash 2: No Grille, Misc: None                                 |
| <b>144</b> bed 6  | Window: Double-Hung, 1:1, Slope Sill Insert, Traditional          |
|                   | Checkrail, Exterior Black, Interior Black, Glass: All Sash: High  |
|                   | Performance, No Pattern, Hardware: Black, Standard Color          |
|                   | Hand Lift, Screen: Fiberglass, Full Screen, Grille Style: Grilles |
|                   | Between Glass (GBG), Grille Pattern: Sash 1: Colonial 3w x        |
|                   | 2h, Sash 2: No Grille, Misc: None                                 |
| <b>145</b> bed 6  | Window: Double-Hung, 1:1, Slope Sill Insert, Traditional          |
|                   | Checkrail, Exterior Black, Interior Black, Glass: All Sash: High  |
|                   | Performance, No Pattern, Hardware: Black, Standard Color          |
|                   | Hand Lift, Screen: Fiberglass, Full Screen, Grille Style: Grilles |
|                   | Between Glass (GBG), Grille Pattern: Sash 1: Colonial 3w x        |
|                   | 2h, Sash 2: No Grille, Misc: None                                 |