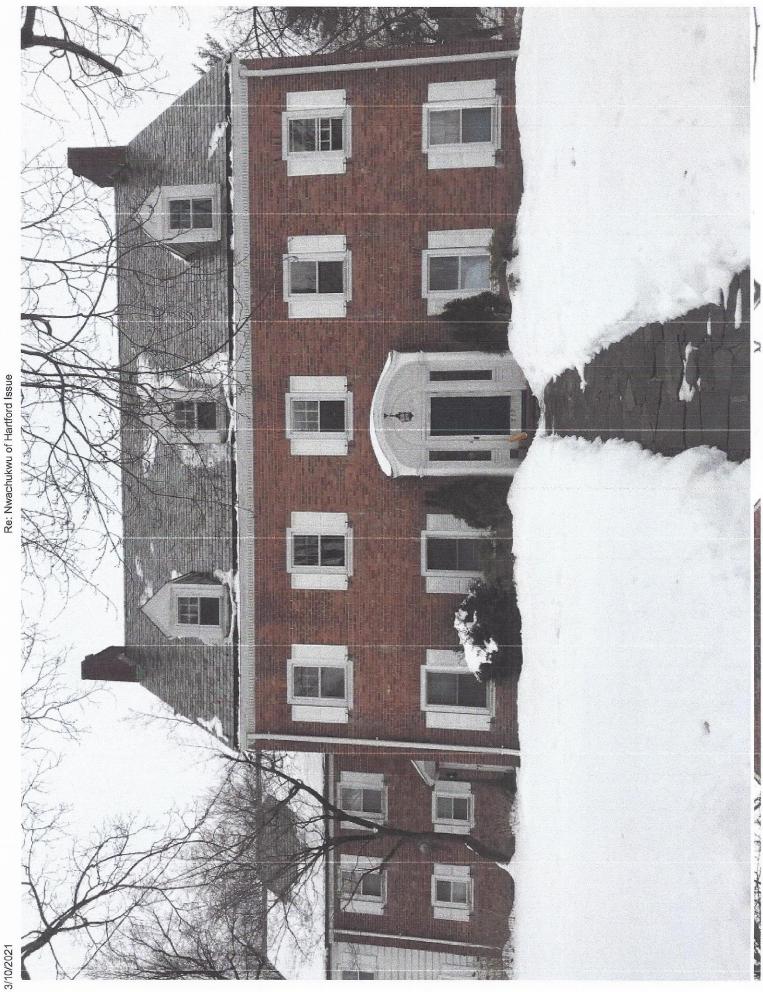

Proposed work: Other: replacement

Current materials being repaired/replaced: wood

Materials/products being used in work: fibrex (wood composite)

Please upload all supporting materials and photographs Hartford 222 Girard Ave Historic Photos.pdf