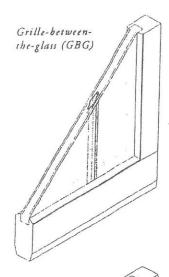

Ikenna Nwachukwu & Ophelia Offor

22 Girard Ave. Hartford, CT 06105 H: (908)721-7413 C: (908)731-2310

| ID#: ROOM:         | DETAILS:                                                                                                                                                                                                                                                                                                                   |
|--------------------|----------------------------------------------------------------------------------------------------------------------------------------------------------------------------------------------------------------------------------------------------------------------------------------------------------------------------|
| all DB             | <b>Misc:</b> Misc, TO CONSTRUCTION DEPARTMENT:, Insulate weight pockets                                                                                                                                                                                                                                                    |
|                    | Misc: Misc, THANK YOU!, As a reminder, it is the customer's responsibility to do any painting, staining or touch up work after installation. We appreciate your business and look forward to exceeding your expectations.                                                                                                  |
|                    | Misc: Misc, PERMIT, Customer has paid \$2175.00 for Renewal by Andersen to secure a building permit for their project.  Permit fees are non-refundable once Renewal By Andersen applies for a permit.                                                                                                                      |
|                    | Misc: Misc, GLASS LOSS, When installing any replacement window, due to different frame design, glass loss is typical. By signing the agreement, you agree that glass loss was discussed and you fully understand there will be less visible glass with new windows.                                                        |
| <b>101</b> Laundry | Window: Double-Hung, 1:1, Slope Sill Insert, Exterior Black, Interior Black, Glass: All Sash: High Performance, No Pattern, Hardware: Black, Standard Color Hand Lift, Screen: Fiberglass, Full Screen, Grille Style: Grilles Between Glass (GBG), Grille Pattern: Sash 1: Colonial 3w x 2h, Sash 2: No Grille, Misc: None |

C: (908)731-2310

| D#: ROOM:         | DETAILS:                                                          |
|-------------------|-------------------------------------------------------------------|
| 102 Laundry       | Window: Double-Hung, 1:1, Slope Sill Insert, Exterior Black,      |
|                   | Interior Black, Glass: All Sash: High Performance, No Pattern,    |
|                   | Hardware: Black, Standard Color Hand Lift, Screen:                |
|                   | Fiberglass, Full Screen, Grille Style: Grilles Between Glass      |
|                   | (GBG), Grille Pattern: Sash 1: Colonial 3w x 2h, Sash 2: No       |
|                   | Grille, Misc: None                                                |
| 103 butler        | Window: Casement, Single, Right, Base Frame, Exterior Black,      |
|                   | Interior Black, Glass: All Sash: High Performance, No Pattern,    |
|                   | Hardware: Black, Screen: Fiberglass, Full Screen, Grille Style:   |
|                   | Grilles Between Glass (GBG), Grille Pattern: All Sash: Colonial   |
|                   | 3w x 3h, <b>Misc:</b> NEW Int. Stops                              |
| 104 dining        | Window: Double-Hung, 1:1, Slope Sill Insert, Traditional          |
|                   | Checkrail, Exterior Black, Interior Black, Glass: All Sash: High  |
|                   | Performance, No Pattern, Hardware: Black, Standard Color          |
|                   | Hand Lift, Screen: Fiberglass, Full Screen, Grille Style: Grilles |
|                   | Between Glass (GBG), Grille Pattern: Sash 1: Colonial 3w x        |
|                   | 2h, Sash 2: No Grille, <b>Misc:</b> None                          |
| <b>105</b> dining | Window: Double-Hung, 1:1, Slope Sill Insert, Traditional          |
|                   | Checkrail, Exterior Black, Interior Black, Glass: All Sash: High  |
|                   | Performance, No Pattern, Hardware: Black, Standard Color          |
|                   | Hand Lift, Screen: Fiberglass, Full Screen, Grille Style: Grilles |
|                   | Between Glass (GBG), Grille Pattern: Sash 1: Colonial 3w x        |
|                   | 2h, Sash 2: No Grille, Misc: None                                 |

Phone: 401-349-1384 | Fax: 401-633-6602 | sales@renewalsne.com

Ikenna Nwachukwu & Ophelia Offor

22 Girard Ave. Hartford, CT 06105 H: (908)721-7413 C: (908)731-2310

| ID#: ROOM:         | DETAILS:                                                          |
|--------------------|-------------------------------------------------------------------|
| 106 dining         | Window: Double-Hung, 1:1, Slope Sill Insert, Traditional          |
|                    | Checkrail, Exterior Black, Interior Black, Glass: All Sash: High  |
|                    | Performance, No Pattern, Hardware: Black, Standard Color          |
|                    | Hand Lift, Screen: Fiberglass, Full Screen, Grille Style: Grilles |
|                    | Between Glass (GBG), Grille Pattern: Sash 1: Colonial 3w x        |
|                    | 2h, Sash 2: No Grille, <b>Misc:</b> None                          |
| <b>107</b> dining  | Window: Double-Hung, 1:1, Slope Sill Insert, Traditional          |
|                    | Checkrail, Exterior Black, Interior Black, Glass: All Sash: High  |
|                    | Performance, No Pattern, Hardware: Black, Standard Color          |
|                    | Hand Lift, Screen: Fiberglass, Full Screen, Grille Style: Grilles |
|                    | Between Glass (GBG), Grille Pattern: Sash 1: Colonial 3w x        |
|                    | 2h, Sash 2: No Grille, <b>Misc:</b> None                          |
| 108 kitchen        | Window: Casement, Single, Right, Base Frame, Exterior Black,      |
|                    | Interior Black, Glass: All Sash: High Performance, No Pattern,    |
|                    | Hardware: Black, Screen: Fiberglass, Full Screen, Grille Style:   |
|                    | Grilles Between Glass (GBG), Grille Pattern: All Sash: Colonial   |
|                    | 3w x 2h, Misc: NEW Int. Stops, FDL Mimic Rail - Horizontal,       |
|                    | Matches up with GBG and FDL grills only                           |
| <b>109</b> kitchen | Window: Casement, Single, Right, Base Frame, Exterior Black,      |
|                    | Interior Black, Glass: All Sash: High Performance, No Pattern,    |
|                    | Hardware: Black, Screen: Fiberglass, Full Screen, Grille Style:   |
|                    | Grilles Between Glass (GBG), Grille Pattern: All Sash: Colonial   |
|                    | 3w x 2h, Misc: NEW Int. Stops, FDL Mimic Rail - Horizontal,       |
|                    | Matches up with GBG and FDL grills only                           |

| ID#: ROOM:           | DETAILS:                                                          |
|----------------------|-------------------------------------------------------------------|
| 110 2nd Sitting Room | Window: Gliding, Double, 1:1, Active / Passive, Base Frame,       |
|                      | Exterior Black, Interior Black, Glass: All Sash: High             |
|                      | Performance, No Pattern, Hardware: Black, Standard Color          |
|                      | Hand Pull, Screen: Fiberglass, Half Screen, Grille Style: Grilles |
|                      | Between Glass (GBG), Grille Pattern: All Sash: Colonial 3w x      |
|                      | 4h, Misc: NEW Int. Stops, L trim                                  |
| 111 2nd Sitting Room | Window: Gliding, Double, 1:1, Active / Passive, Base Frame,       |
|                      | Exterior Black, Interior Black, Glass: All Sash: High             |
|                      | Performance, No Pattern, Hardware: Black, Standard Color          |
|                      | Hand Pull, Screen: Fiberglass, Half Screen, Grille Style: Grilles |
|                      | Between Glass (GBG), Grille Pattern: All Sash: Colonial 3w x      |
|                      | 4h, Misc: NEW Int. Stops, L trim                                  |
| 112 2nd Sitting Room | Window: Gliding, Triple, 1:1:1, Base Frame, Exterior Black,       |
|                      | Interior Black, Glass: All Sash: High Performance, No Pattern,    |
|                      | Hardware: Black, Standard Color Hand Pull, Screen:                |
|                      | Fiberglass, Full Screen, Grille Style: Grilles Between Glass      |
|                      | (GBG), Grille Pattern: All Sash: Colonial 3w x 4h, Misc: NEW      |
|                      | Int. Stops, L trim                                                |
| 113 Formal Living    | Window: Double-Hung, 1:1, Slope Sill Insert, Traditional          |
|                      | Checkrail, Exterior Black, Interior Black, Glass: All Sash: High  |
|                      | Performance, No Pattern, Hardware: Black, Standard Color          |
|                      | Hand Lift, Screen: Fiberglass, Full Screen, Grille Style: Grilles |
|                      | Between Glass (GBG), Grille Pattern: Sash 1: Colonial 3w x        |
|                      | 2h, Sash 2: No Grille, Misc: Misc. Unit Note                      |

Phone: 401-349-1384 | Fax: 401-633-6602 | sales@renewalsne.com

Ikenna Nwachukwu & Ophelia Offor

22 Girard Ave. Hartford, CT 06105 H: (908)721-7413

C: (908)731-2310

| D#: ROOM:                | DETAILS:                                                          |
|--------------------------|-------------------------------------------------------------------|
| 114 Formal Living        | Window: Double-Hung, 1:1, Slope Sill Insert, Traditional          |
|                          | Checkrail, Exterior Black, Interior Black, Glass: All Sash: High  |
|                          | Performance, No Pattern, Hardware: Black, Standard Color          |
|                          | Hand Lift, Screen: Fiberglass, Full Screen, Grille Style: Grilles |
|                          | Between Glass (GBG), Grille Pattern: Sash 1: Colonial 3w x        |
|                          | 2h, Sash 2: No Grille, <b>Misc:</b> None                          |
| <b>115</b> Formal Living | Window: Double-Hung, 1:1, Slope Sill Insert, Traditional          |
|                          | Checkrail, Exterior Black, Interior Black, Glass: All Sash: High  |
|                          | Performance, No Pattern, Hardware: Black, Standard Color          |
|                          | Hand Lift, Screen: Fiberglass, Full Screen, Grille Style: Grilles |
|                          | Between Glass (GBG), Grille Pattern: Sash 1: Colonial 3w x        |
|                          | 2h, Sash 2: No Grille, <b>Misc:</b> None                          |
| <b>116</b> Office        | Window: Double-Hung, 1:1, Slope Sill Insert, Traditional          |
|                          | Checkrail, Exterior Black, Interior Black, Glass: All Sash: High  |
|                          | Performance, No Pattern, Hardware: Black, Standard Color          |
|                          | Hand Lift, Screen: Fiberglass, Full Screen, Grille Style: Grilles |
|                          | Between Glass (GBG), Grille Pattern: Sash 1: Colonial 3w x        |
|                          | 2h, Sash 2: No Grille, Misc: None                                 |
| <b>117</b> Office        | Window: Double-Hung, 1:1, Slope Sill Insert, Traditional          |
|                          | Checkrail, Exterior Black, Interior Black, Glass: All Sash: High  |
|                          | Performance, No Pattern, Hardware: Black, Standard Color          |
|                          | Hand Lift, Screen: Fiberglass, Full Screen, Grille Style: Grilles |
|                          | Between Glass (GBG), Grille Pattern: Sash 1: Colonial 3w x        |
|                          | 2h, Sash 2: No Grille, Misc: None                                 |

| ID#: ROOM:          | DETAILS:                                                          |
|---------------------|-------------------------------------------------------------------|
| <b>118</b> Office   | Window: Double-Hung, 1:1, Slope Sill Insert, Traditional          |
|                     | Checkrail, Exterior Black, Interior Black, Glass: All Sash: High  |
|                     | Performance, No Pattern, Hardware: Black, Standard Color          |
|                     | Hand Lift, Screen: Fiberglass, Full Screen, Grille Style: Grilles |
|                     | Between Glass (GBG), <b>Grille Pattern:</b> Sash 1: Colonial 3w x |
|                     | 2h, Sash 2: No Grille, <b>Misc:</b> None                          |
| <b>119</b> 1st Bath | Window: Double-Hung, 1:1, Slope Sill Insert, Traditional          |
|                     | Checkrail, Exterior Black, Interior Black, Glass: Sash 1: High    |
|                     | Performance, No Pattern, Sash 2: High Performance, No             |
|                     | Pattern, Tempered Glass, Hardware: Black, Standard Color          |
|                     | Hand Lift, Screen: Fiberglass, Full Screen, Grille Style: Grilles |
|                     | Between Glass (GBG), Grille Pattern: Sash 1: Colonial 3w x        |
|                     | 2h, Sash 2: No Grille, <b>Misc:</b> None                          |
| <b>120</b> m bed    | Window: Double-Hung, 1:1, Slope Sill Insert, Traditional          |
|                     | Checkrail, Exterior Black, Interior Black, Glass: All Sash: High  |
|                     | Performance, No Pattern, Hardware: Black, Standard Color          |
|                     | Hand Lift, Screen: Fiberglass, Full Screen, Grille Style: Grilles |
|                     | Between Glass (GBG), Grille Pattern: Sash 1: Colonial 3w x        |
|                     | 2h, Sash 2: No Grille, <b>Misc:</b> None                          |
| <b>121</b> m bed    | Window: Double-Hung, 1:1, Slope Sill Insert, Traditional          |
|                     | Checkrail, Exterior Black, Interior Black, Glass: All Sash: High  |
|                     | Performance, No Pattern, Hardware: Black, Standard Color          |
|                     | Hand Lift, Screen: Fiberglass, Full Screen, Grille Style: Grilles |
|                     | Between Glass (GBG), Grille Pattern: Sash 1: Colonial 3w x        |
|                     | 2h, Sash 2: No Grille, Misc: None                                 |

Ikenna Nwachukwu & Ophelia Offor

22 Girard Ave. Hartford, CT 06105 H: (908)721-7413 C: (908)731-2310

| D#: ROOM:        | DETAILS:                                                          |
|------------------|-------------------------------------------------------------------|
| 122 m bath       | Window: Double-Hung, 1:1, Slope Sill Insert, Traditional          |
|                  | Checkrail, Exterior Black, Interior Black, Glass: Sash 1: High    |
|                  | Performance, No Pattern, Sash 2: High Performance, No             |
|                  | Pattern, Tempered Glass, Hardware: Black, Standard Color          |
|                  | Hand Lift, Screen: Fiberglass, Full Screen, Grille Style: Grilles |
|                  | Between Glass (GBG), Grille Pattern: Sash 1: Colonial 3w x        |
|                  | 2h, Sash 2: No Grille, <b>Misc:</b> None                          |
| 123 m bath       | Window: Double-Hung, 1:1, Slope Sill Insert, Traditional          |
|                  | Checkrail, Exterior Black, Interior Black, Glass: Sash 1: High    |
|                  | Performance, No Pattern, Sash 2: High Performance, No             |
|                  | Pattern, Tempered Glass, Hardware: Black, Standard Color          |
|                  | Hand Lift, Screen: Fiberglass, Full Screen, Grille Style: Grilles |
|                  | Between Glass (GBG), Grille Pattern: Sash 1: Colonial 3w x        |
|                  | 2h, Sash 2: No Grille, Misc: None                                 |
| <b>124</b> m clo | Window: Double-Hung, 1:1, Slope Sill Insert, Traditional          |
|                  | Checkrail, Exterior Black, Interior Black, Glass: All Sash: High  |
|                  | Performance, No Pattern, Hardware: Black, Standard Color          |
|                  | Hand Lift, Screen: Fiberglass, Full Screen, Grille Style: Grilles |
|                  | Between Glass (GBG), Grille Pattern: Sash 1: Colonial 3w x        |
|                  | 2h, Sash 2: No Grille, <b>Misc:</b> None                          |
| 125 m bed        | Window: Double-Hung, 1:1, Slope Sill Insert, Traditional          |
|                  | Checkrail, Exterior Black, Interior Black, Glass: All Sash: Hìgh  |
|                  | Performance, No Pattern, Hardware: Black, Standard Color          |
|                  | Hand Lift, Screen: Fiberglass, Full Screen, Grille Style: Grilles |
|                  | Between Glass (GBG), Grille Pattern: Sash 1: Colonial 3w x        |
|                  | 2h, Sash 2: No Grille, Misc: None                                 |

Phone: 401-349-1384 | Fax: 401-633-6602 | sales@renewalsne.com

Ikenna Nwachukwu & Ophelia Offor 22 Girard Ave.

Hartford, CT 06105 H: (908)721-7413

C: (908)731-2310

| ID#: ROOM:        | DETAILS:                                                          |
|-------------------|-------------------------------------------------------------------|
| <b>126</b> m bed  | Window: Double-Hung, 1:1, Slope Sill Insert, Traditional          |
|                   | Checkrail, Exterior Black, Interior Black, Glass: All Sash: High  |
|                   | Performance, No Pattern, Hardware: Black, Standard Color          |
|                   | Hand Lift, Screen: Fiberglass, Full Screen, Grille Style: Grilles |
|                   | Between Glass (GBG), Grille Pattern: Sash 1: Colonial 3w x        |
|                   | 2h, Sash 2: No Grille, <b>Misc:</b> None                          |
| <b>127</b> bath 2 | Window: Double-Hung, 1:1, Slope Sill Insert, Traditional          |
|                   | Checkrail, Exterior Black, Interior Black, Glass: Sash 1: High    |
|                   | Performance, No Pattern, Sash 2: High Performance, No             |
|                   | Pattern, Tempered Glass, Hardware: Black, Standard Color          |
|                   | Hand Lift, Screen: Fiberglass, Full Screen, Grille Style: Grilles |
|                   | Between Glass (GBG), Grille Pattern: Sash 1: Colonial 3w x        |
|                   | 2h, Sash 2: No Grille, <b>Misc:</b> None                          |
| <b>128</b> bed 2  | Window: Double-Hung, 1:1, Slope Sill Insert, Traditional          |
|                   | Checkrail, Exterior Black, Interior Black, Glass: All Sash: High  |
|                   | Performance, No Pattern, Hardware: Black, Standard Color          |
|                   | Hand Lift, Screen: Fiberglass, Full Screen, Grille Style: Grilles |
|                   | Between Glass (GBG), Grille Pattern: Sash 1: Colonial 3w x        |
|                   | 2h, Sash 2: No Grille, <b>Misc:</b> None                          |
| <b>129</b> bed 2  | Window: Double-Hung, 1:1, Slope Sill Insert, Traditional          |
|                   | Checkrail, Exterior Black, Interior Black, Glass: All Sash: High  |
|                   | Performance, No Pattern, Hardware: Black, Standard Color          |
|                   | Hand Lift, Screen: Fiberglass, Full Screen, Grille Style: Grilles |
|                   | Between Glass (GBG), Grille Pattern: Sash 1: Colonial 3w x        |
|                   | 2h, Sash 2: No Grille, <b>Misc:</b> None                          |

| ID#: ROOM:        | DETAILS:                                                                                                                                                                                                                                                                                                                                                                                              |
|-------------------|-------------------------------------------------------------------------------------------------------------------------------------------------------------------------------------------------------------------------------------------------------------------------------------------------------------------------------------------------------------------------------------------------------|
| <b>130</b> bed 2  | Window: Double-Hung, 1:1, Slope Sill Insert, Traditional Checkrail, Exterior Black, Interior Black, Glass: All Sash: High Performance, No Pattern, Hardware: Black, Standard Color Hand Lift, Screen: Fiberglass, Full Screen, Grille Style: Grilles Between Glass (GBG), Grille Pattern: Sash 1: Colonial 3w x 2h, Sash 2: No Grille, Misc: None                                                     |
| <b>131</b> bath 3 | Window: Double-Hung, 1:1, Slope Sill Insert, Traditional Checkrail, Exterior Black, Interior Black, Glass: Sash 1: High Performance, No Pattern, Sash 2: High Performance, No Pattern, Tempered Glass, Hardware: Black, Standard Color Hand Lift, Screen: Fiberglass, Full Screen, Grille Style: Grilles Between Glass (GBG), Grille Pattern: Sash 1: Colonial 3w x 2h, Sash 2: No Grille, Misc: None |
| <b>132</b> bed 3  | Window: Double-Hung, 1:1, Slope Sill Insert, Traditional Checkrail, Exterior Black, Interior Black, Glass: All Sash: High Performance, No Pattern, Hardware: Black, Standard Color Hand Lift, Screen: Fiberglass, Full Screen, Grille Style: Grilles Between Glass (GBG), Grille Pattern: Sash 1: Colonial 3w x 2h, Sash 2: No Grille, Misc: None                                                     |
| <b>133</b> bed 3  | Window: Double-Hung, 1:1, Slope Sill Insert, Traditional Checkrail, Exterior Black, Interior Black, Glass: All Sash: High Performance, No Pattern, Hardware: Black, Standard Color Hand Lift, Screen: Fiberglass, Full Screen, Grille Style: Grilles Between Glass (GBG), Grille Pattern: Sash 1: Colonial 3w x 2h, Sash 2: No Grille, Misc: None                                                     |

Phone: 401-349-1384 | Fax: 401-633-6602 | sales@renewalsne.com

Ikenna Nwachukwu & Ophelia Offor 22 Girard Ave.

Hartford, CT 06105 H: (908)721-7413

C: (908)731-2310

| ID#: ROOM:       | DETAILS:                                                                                                                                                                                                                                                                                                                                          |
|------------------|---------------------------------------------------------------------------------------------------------------------------------------------------------------------------------------------------------------------------------------------------------------------------------------------------------------------------------------------------|
| <b>134</b> bed 3 | Window: Double-Hung, 1:1, Slope Sill Insert, Traditional Checkrail, Exterior Black, Interior Black, Glass: All Sash: High Performance, No Pattern, Hardware: Black, Standard Color Hand Lift, Screen: Fiberglass, Full Screen, Grille Style: Grilles Between Glass (GBG), Grille Pattern: Sash 1: Colonial 3w x 2h, Sash 2: No Grille, Misc: None |
| <b>135</b> bed 4 | Window: Double-Hung, 1:1, Slope Sill Insert, Traditional Checkrail, Exterior Black, Interior Black, Glass: All Sash: High Performance, No Pattern, Hardware: Black, Standard Color Hand Lift, Screen: Fiberglass, Full Screen, Grille Style: Grilles Between Glass (GBG), Grille Pattern: Sash 1: Colonial 3w x 2h, Sash 2: No Grille, Misc: None |
| <b>36</b> bed 4  | Window: Double-Hung, 1:1, Slope Sill Insert, Traditional Checkrail, Exterior Black, Interior Black, Glass: All Sash: High Performance, No Pattern, Hardware: Black, Standard Color Hand Lift, Screen: Fiberglass, Full Screen, Grille Style: Grilles Between Glass (GBG), Grille Pattern: Sash 1: Colonial 3w x 2h, Sash 2: No Grille, Misc: None |
| <b>37</b> bed 4  | Window: Double-Hung, 1:1, Slope Sill Insert, Traditional Checkrail, Exterior Black, Interior Black, Glass: All Sash: High Performance, No Pattern, Hardware: Black, Standard Color Hand Lift, Screen: Fiberglass, Full Screen, Grille Style: Grilles Between Glass (GBG), Grille Pattern: Sash 1: Colonial 3w x 2h, Sash 2: No Grille, Misc: None |

Ikenna Nwachukwu & Ophelia Offor 22 Girard Ave.

Hartford, CT 06105 H: (908)721-7413

C: (908)731-2310

| D#: ROOM:         | DETAILS:                                                          |
|-------------------|-------------------------------------------------------------------|
| <b>138</b> bath 4 | Window: Double-Hung, 1:1, Slope Sill Insert, Traditional          |
|                   | Checkrail, Exterior Black, Interior Black, Glass: Sash 1: High    |
|                   | Performance, No Pattern, Sash 2: High Performance, No             |
|                   | Pattern, Tempered Glass, Hardware: Black, Standard Color          |
|                   | Hand Lift, Screen: Fiberglass, Full Screen, Grille Style: Grilles |
|                   | Between Glass (GBG), Grille Pattern: Sash 1: Colonial 3w x        |
|                   | 2h, Sash 2: No Grille, <b>Misc:</b> None                          |
| <b>139</b> bed 5  | Window: Double-Hung, 1:1, Slope Sill Insert, Traditional          |
|                   | Checkrail, Exterior Black, Interior Black, Glass: All Sash: High  |
|                   | Performance, No Pattern, Hardware: Black, Standard Color          |
|                   | Hand Lift, Screen: Fiberglass, Full Screen, Grille Style: Grilles |
|                   | Between Glass (GBG), Grille Pattern: Sash 1: Colonial 3w x        |
|                   | 2h, Sash 2: No Grille, <b>Misc:</b> None                          |
| <b>140</b> bed 5  | Window: Double-Hung, 1:1, Slope Sill Insert, Traditional          |
|                   | Checkrail, Exterior Black, Interior Black, Glass: All Sash: High  |
|                   | Performance, No Pattern, Hardware: Black, Standard Color          |
|                   | Hand Lift, Screen: Fiberglass, Full Screen, Grille Style: Grilles |
|                   | Between Glass (GBG), Grille Pattern: Sash 1: Colonial 3w x        |
|                   | 2h, Sash 2: No Grille, <b>Misc:</b> None                          |
| <b>141</b> bed 5  | Window: Double-Hung, 1:1, Slope Sill Insert, Traditional          |
|                   | Checkrail, Exterior Black, Interior Black, Glass: All Sash: High  |
|                   | Performance, No Pattern, Hardware: Black, Standard Color          |
|                   | Hand Lift, Screen: Fiberglass, Full Screen, Grille Style: Grilles |
|                   | Between Glass (GBG), Grille Pattern: Sash 1: Colonial 3w x        |
|                   | 2h, Sash 2: No Grille, Misc: None                                 |

Phone: 401-349-1384 | Fax: 401-633-6602 | sales@renewalsne.com

Ikenna Nwachukwu & Ophelia Offor 22 Girard Ave. Hartford, CT 06105 H: (908)721-7413 C: (908)731-2310

| ID#: ROOM:        | DETAILS:                                                          |
|-------------------|-------------------------------------------------------------------|
| <b>142</b> Attic  | Specialty: Circle Top, Base Frame, Exterior Black, Interior       |
|                   | Black, Glass: All Sash: High Performance, No Pattern, Grille      |
|                   | Style: Grilles Between Glass (GBG), Grille Pattern: All Sash:     |
|                   | Renaissance 6w, Misc: None                                        |
| <b>143</b> bath 5 | Window: Double-Hung, 1:1, Slope Sill Insert, Traditional          |
|                   | Checkrail, Exterior Black, Interior Black, Glass: Sash 1: High    |
|                   | Performance, No Pattern, Sash 2: High Performance, No             |
|                   | Pattern, Tempered Glass, Hardware: Black, Standard Color          |
|                   | Hand Lift, Screen: Fiberglass, Full Screen, Grille Style: Grilles |
|                   | Between Glass (GBG), Grille Pattern: Sash 1: Colonial 3w x        |
|                   | 2h, Sash 2: No Grille, Misc: None                                 |
| <b>144</b> bed 6  | Window: Double-Hung, 1:1, Slope Sill Insert, Traditional          |
|                   | Checkrail, Exterior Black, Interior Black, Glass: All Sash: High  |
|                   | Performance, No Pattern, Hardware: Black, Standard Color          |
|                   | Hand Lift, Screen: Fiberglass, Full Screen, Grille Style: Grilles |
|                   | Between Glass (GBG), Grille Pattern: Sash 1: Colonial 3w x        |
|                   | 2h, Sash 2: No Grille, Misc: None                                 |
| <b>145</b> bed 6  | Window: Double-Hung, 1:1, Slope Sill Insert, Traditional          |
|                   | Checkrail, Exterior Black, Interior Black, Glass: All Sash: High  |
|                   | Performance, No Pattern, Hardware: Black, Standard Color          |
|                   | Hand Lift, Screen: Fiberglass, Full Screen, Grille Style: Grilles |
|                   | Between Glass (GBG), Grille Pattern: Sash 1: Colonial 3w x        |
|                   | 2h, Sash 2: No Grille, Misc: None                                 |