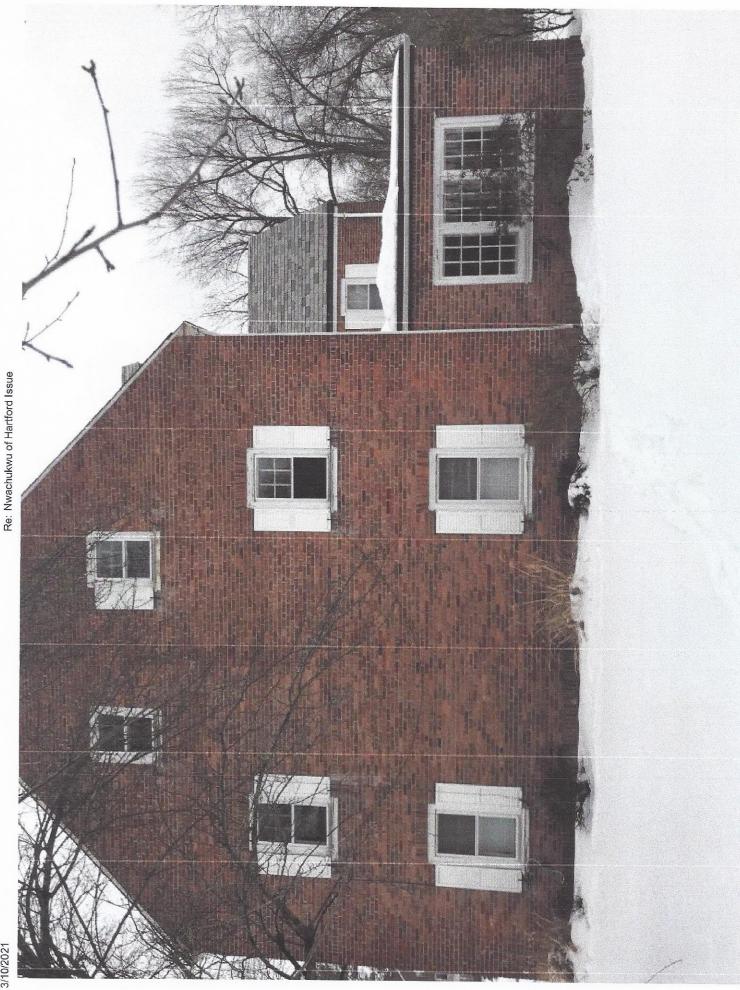

Proposed work: Other: replacement

Current materials being repaired/replaced: wood

Materials/products being used in work: fibrex (wood composite)

Please upload all supporting materials and photographs Hartford 222 Girard Ave Historic Photos.pdf