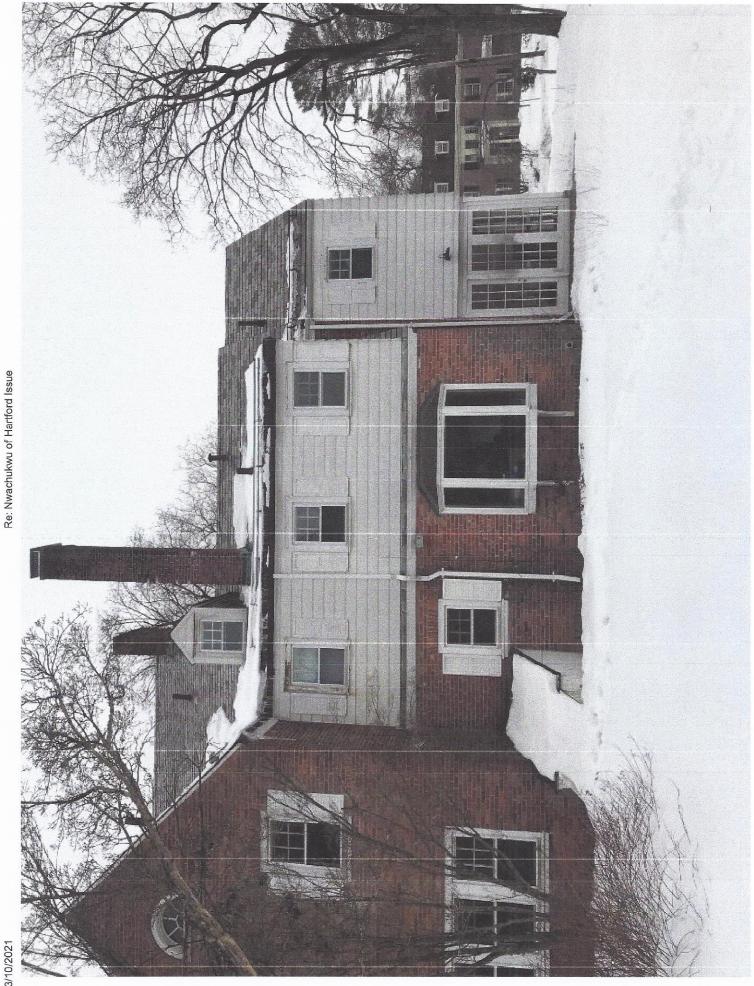

Proposed work: Other: replacement

Current materials being repaired/replaced: wood

Materials/products being used in work: fibrex (wood composite)

Please upload all supporting materials and photographs Hartford 222 Girard Ave Historic Photos.pdf