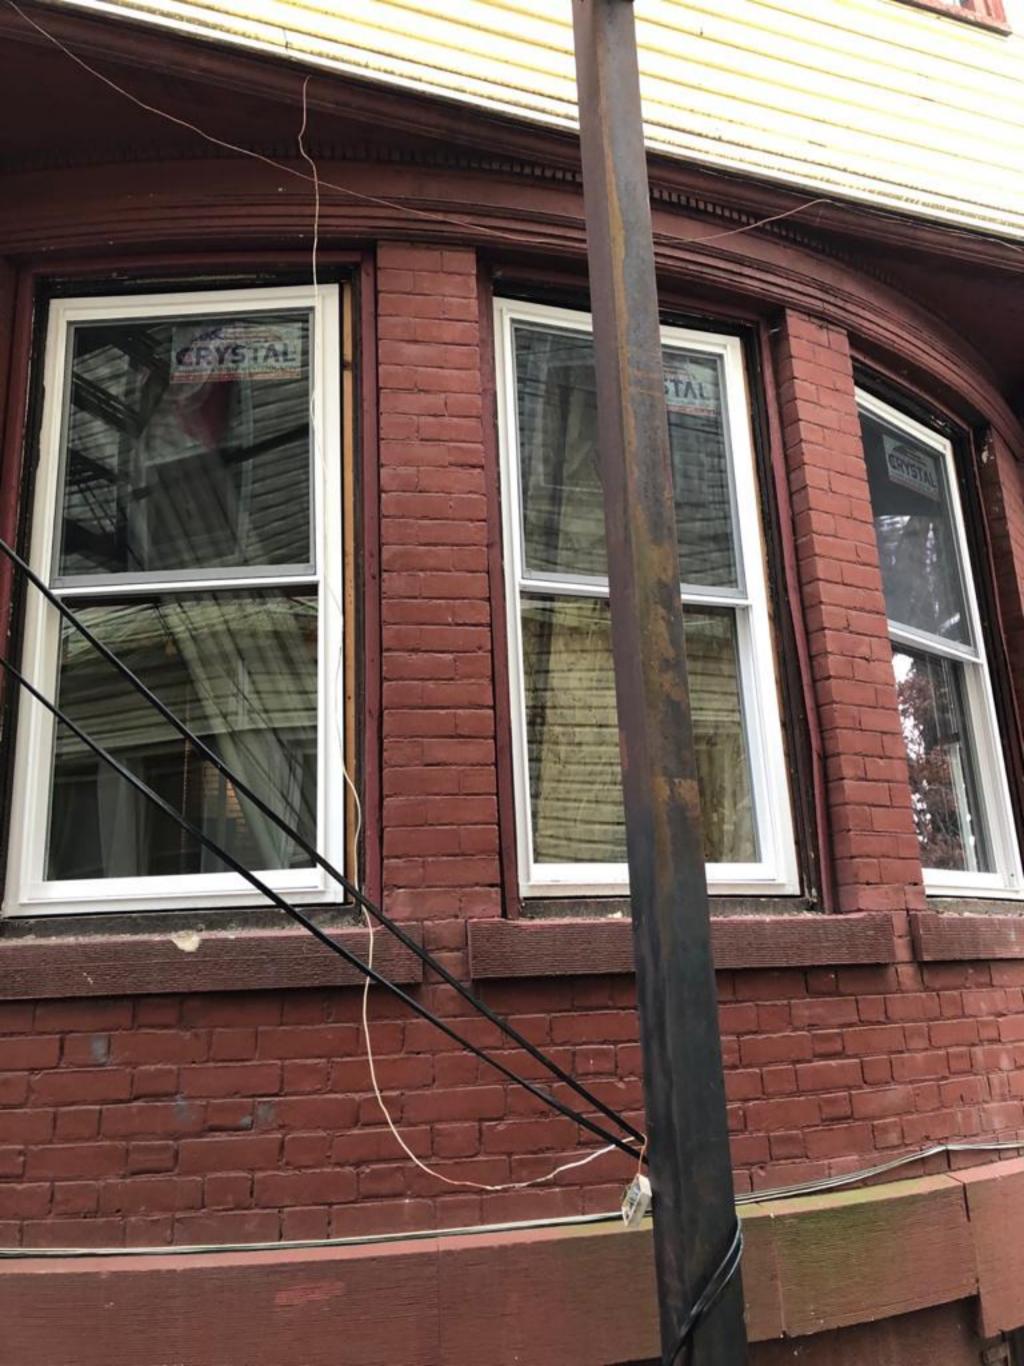

Hi Paul,

You asked me to get two sources of window cost for vinyl versus wood.

\$642 vs \$268 is the cost difference at home depot. Adding \$200 each for install would be \$842 versus \$468.

The projects I'm seeking permission from the historic commission will cost \$3,000 excluding windows.

So if it's 10 windows (estimate), the total cost of wood is \$8420 + \$3000 = \$11,420.

Vinyl windows would be \$4680+\$3000 = \$7,680.

The difference is 49.7 percent in cost, more than the 20 percent threshold by a wide margin. Estimates based on Lowes will be similar, but I could grab the number if required. Based on this, would request acceptability of the vinyl windows. Please let me know if you need anything further.