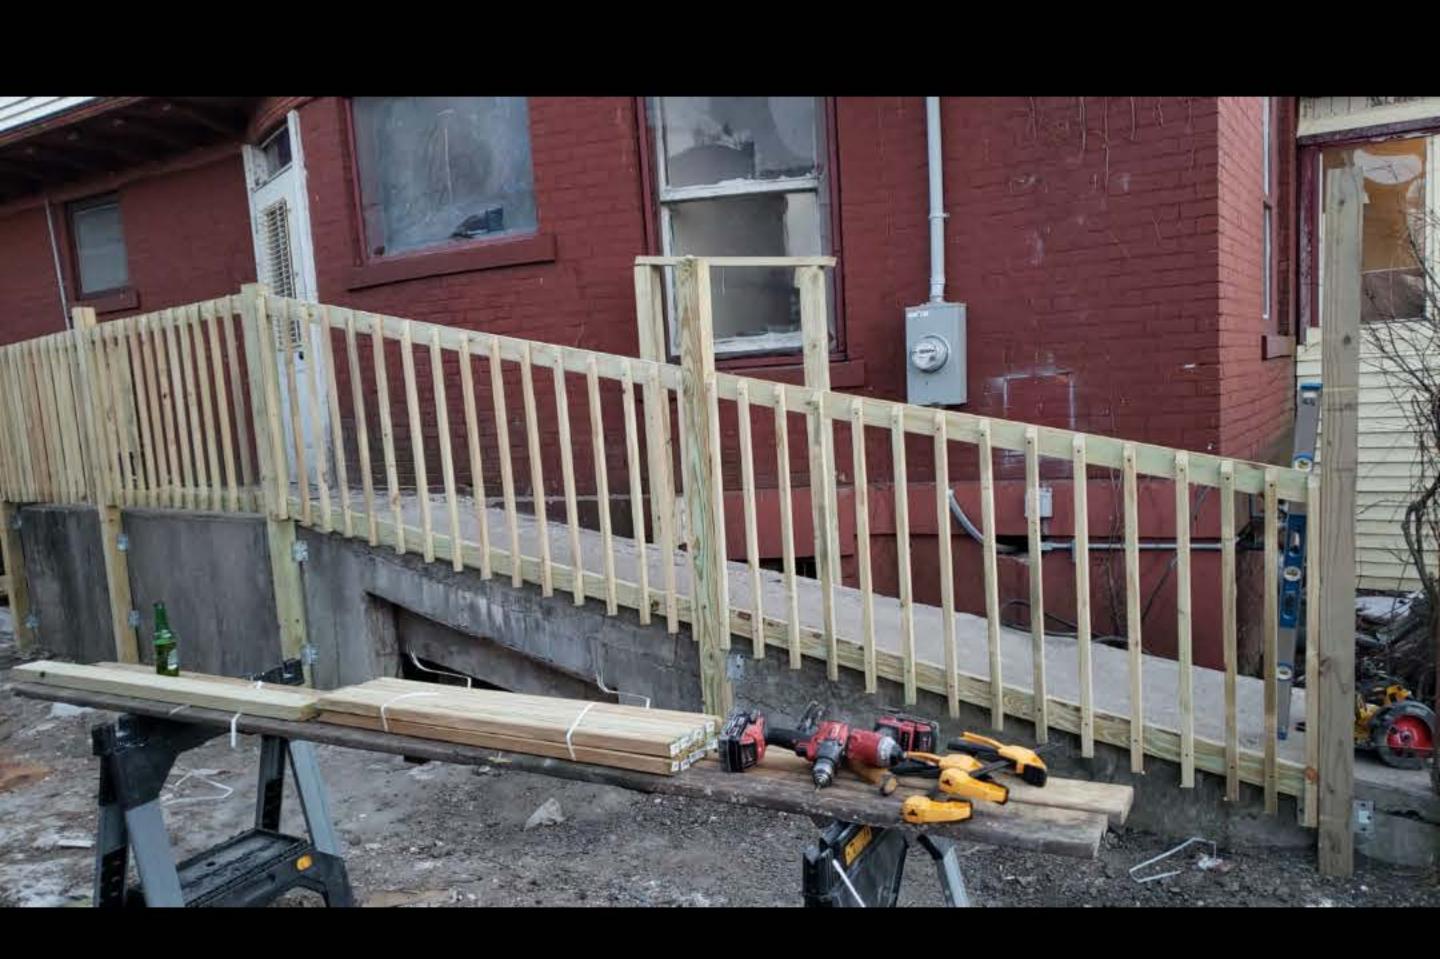

| Describe your application action(s) and provide as much detail as possible. | I need to fix issues regarding blight and make property habitable again. I put in for an electrical permit in the past to make multiple units, but was told that I had to keep as a single family. I'm trying to make the property single family inhabitable, but it's 4200 sq ft so want to make it so that rooms are individually tenable. Lots of plumbing work needed. Really hoping that the city of Hartford will allow me to fix this place up nice so it can provide affordable housing. I'm not familiar much with processes and regulations and I'm on a relatively low budget to make building habitable. |
|-----------------------------------------------------------------------------|----------------------------------------------------------------------------------------------------------------------------------------------------------------------------------------------------------------------------------------------------------------------------------------------------------------------------------------------------------------------------------------------------------------------------------------------------------------------------------------------------------------------------------------------------------------------------------------------------------------------|
| Proposed work:                                                              | Repairs                                                                                                                                                                                                                                                                                                                                                                                                                                                                                                                                                                                                              |
| Current materials being repaired/replaced:                                  | tbd                                                                                                                                                                                                                                                                                                                                                                                                                                                                                                                                                                                                                  |
| Materials/products being used in work:                                      | tbd                                                                                                                                                                                                                                                                                                                                                                                                                                                                                                                                                                                                                  |
| Please upload all supporting materials and photographs below.               |                                                                                                                                                                                                                                                                                                                                                                                                                                                                                                                                                                                                                      |
| Signatures                                                                  |                                                                                                                                                                                                                                                                                                                                                                                                                                                                                                                                                                                                                      |
| Signature of Applicant:                                                     | Link to signature                                                                                                                                                                                                                                                                                                                                                                                                                                                                                                                                                                                                    |
| Name of Applicant:                                                          | Jeff Stock                                                                                                                                                                                                                                                                                                                                                                                                                                                                                                                                                                                                           |
| Date:                                                                       | 9/25/2020                                                                                                                                                                                                                                                                                                                                                                                                                                                                                                                                                                                                            |
| Signature of Property Owner:                                                | Link to signature                                                                                                                                                                                                                                                                                                                                                                                                                                                                                                                                                                                                    |
| Name of Property Owner:                                                     | Jeff Stock                                                                                                                                                                                                                                                                                                                                                                                                                                                                                                                                                                                                           |
| Date:                                                                       | 9/25/2020                                                                                                                                                                                                                                                                                                                                                                                                                                                                                                                                                                                                            |