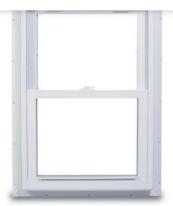

## Windows > Double Hung Windows > Product Details

**American Craftsman** 27.75 in. x 53.25 in. 50 Series Double Hung White Vinyl Window with Buck Frame

## **Best Seller**

American Craftsman 37.75 in. x Series Double Hung White Vinyl ...

Exterior Color/Finish Family: White

Width (in.) x Height (in.): 37.75 x 56.75

5

37.75 x 40.75

37.75 x 48.75

37.75 x 56.75