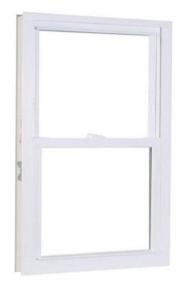

Hi Paul,

You asked me to get two sources of window cost for vinyl versus wood.

\$642 vs \$268 is the cost difference at home depot. Adding \$200 each for install would be \$842 versus \$468.

The projects I'm seeking permission from the historic commission will cost \$3,000 excluding windows.

So if it's 10 windows (estimate), the total cost of wood is \$8420 + \$3000 = \$11,420.

Vinyl windows would be \$4680+\$3000 = \$7,680.

The difference is 49.7 percent in cost, more than the 20 percent threshold by a wide margin. Estimates based on Lowes will be similar, but I could grab the number if required. Based on this, would request acceptability of the vinyl windows. Please let me know if you need anything further.

## Windows > Double Hung Windows > Product Details

**American Craftsman** 27.75 in. x 53.25 in. 50 Series Double Hung White Vinyl Window with Buck Frame

## **Best Seller**

American Craftsman 37.75 in. x Series Double Hung White Vinyl ...

Exterior Color/Finish Family: White

Width (in.) x Height (in.): 37.75 x 56.75

5

37.75 x 40.75

37.75 x 48.75

37.75 x 56.75