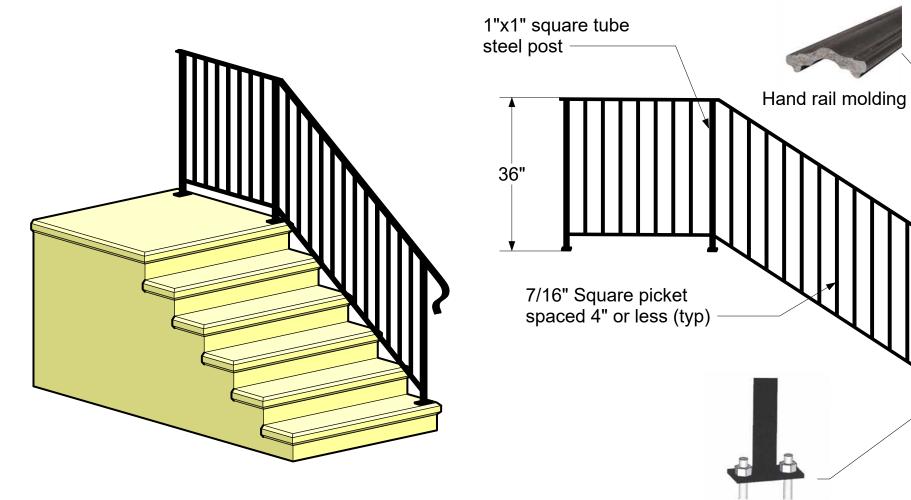

#### **ATLAS CONCRETE PRODUCTS**

www.AtlasConcrete.com 65 Burritt St. New Britain CT 06053

800-774-1112 860-224-2244 860-224-2255 Fax

Wrought Iron Rail Detail (typ)