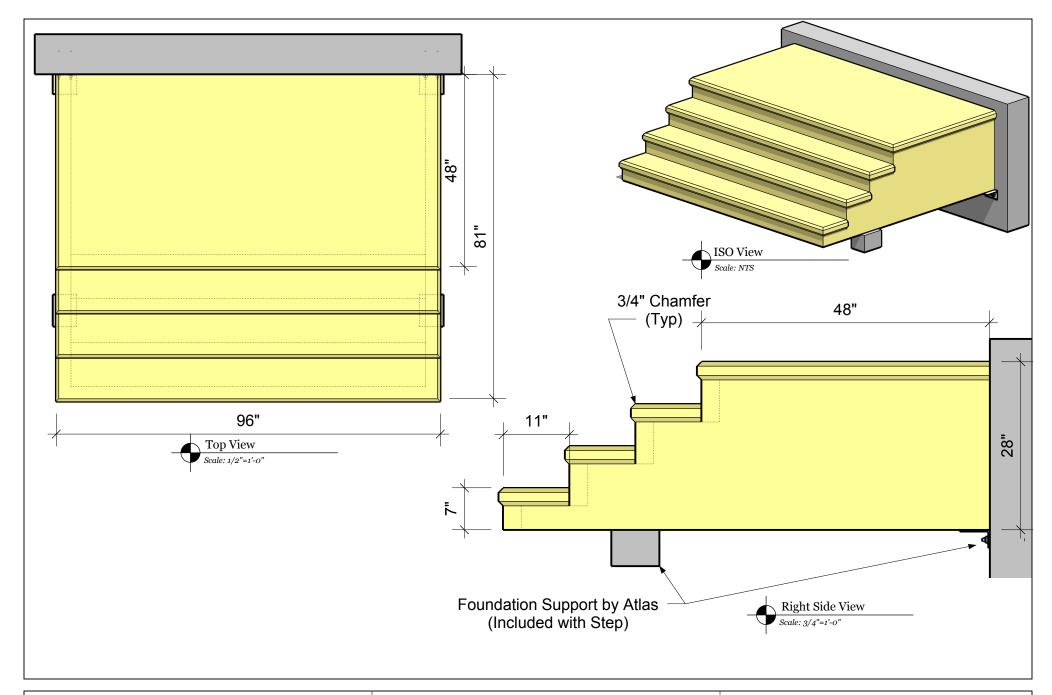

# ATLAS CONCRETE PRODUCTS

www.AtlasConcrete.com

800-774-1112 860-224-2244

New Britain CT 06053 860-224-2255 Fax

65 Burritt St.

8' Wide x 48" Platform x 4 Rise Commercial Step

Item# 8 48 4 C 3464 lbs

1" x 1" Square Tube Steel Post 2 1/2" x 4" x 1/4" Steel plate (2) 2 3/4" x 3/8" Stainless Steel Wedge Anchors per Foot