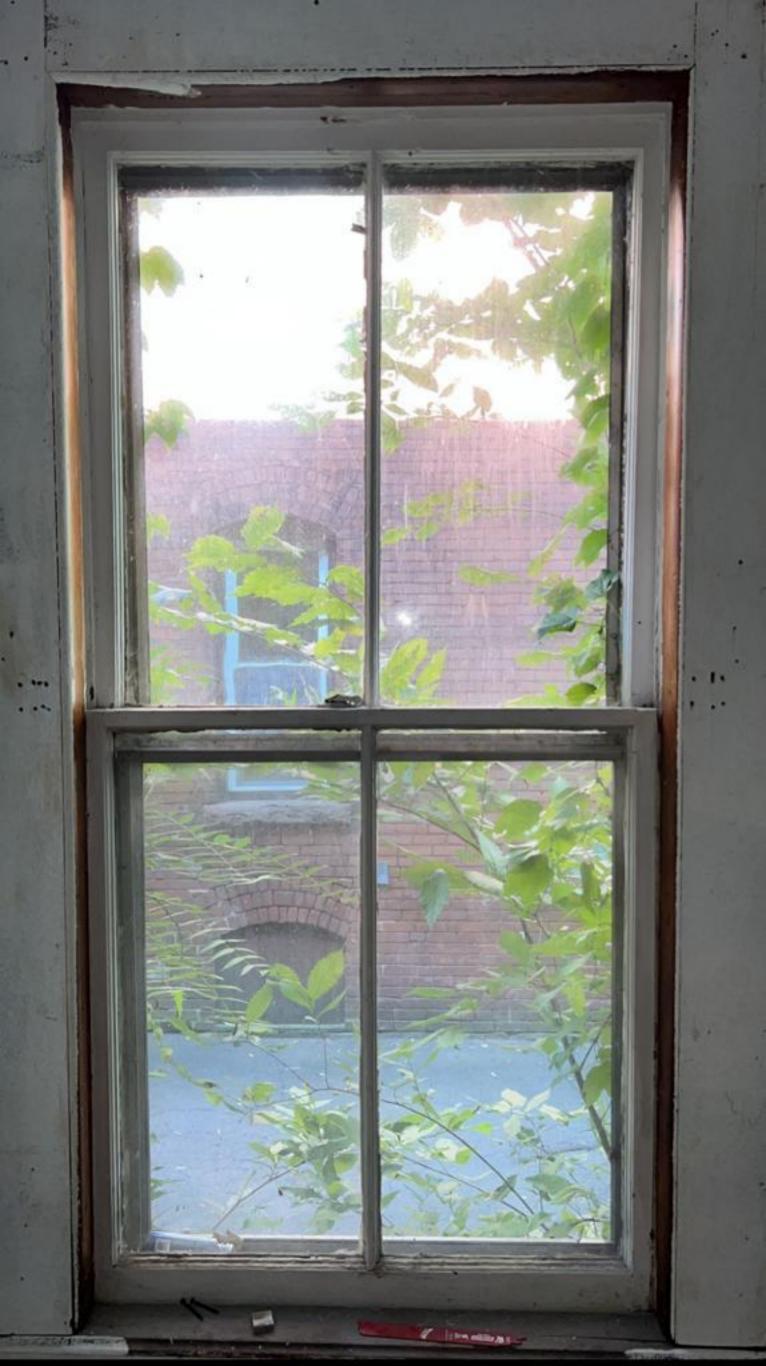

Is this a contributing building or structure? No

Is this proposed work visible from the street? Yes

Historic Review Types

| New Construction/Addition                                                             | Exterior Alteration<br>Yes                                      |  |  |  |  |
|---------------------------------------------------------------------------------------|-----------------------------------------------------------------|--|--|--|--|
| Demolition<br>No                                                                      | Signage<br><u>No</u>                                            |  |  |  |  |
| Solar Panel<br><u>No</u>                                                              |                                                                 |  |  |  |  |
| Other<br>-                                                                            |                                                                 |  |  |  |  |
| Does this project include a der<br><u>No</u>                                          | nolition?                                                       |  |  |  |  |
| If a demolition request, what al<br>–                                                 | ternatives have you sought?                                     |  |  |  |  |
|                                                                                       |                                                                 |  |  |  |  |
| Exterior Alterations                                                                  |                                                                 |  |  |  |  |
| Windows $\underline{V}$                                                               | Doors                                                           |  |  |  |  |
| Porches/Walkways S                                                                    | Siding                                                          |  |  |  |  |
| Roofs M                                                                               | Achanical Appurtenances                                         |  |  |  |  |
| Other<br>-                                                                            |                                                                 |  |  |  |  |
|                                                                                       |                                                                 |  |  |  |  |
| Describe the existing condition<br>In fair conditions.                                | ıs and materials                                                |  |  |  |  |
| Describe the proposed materia<br>Replace vinyl windows/remortar in<br>the same color. |                                                                 |  |  |  |  |
| Hardships and Reason for Hard                                                         | dships                                                          |  |  |  |  |
| Is this an owner-occupied principal residence?<br><u>No</u>                           |                                                                 |  |  |  |  |
| Is this a non-owner occupied r                                                        | esidential building containing six (6) or fewer dwelling units? |  |  |  |  |