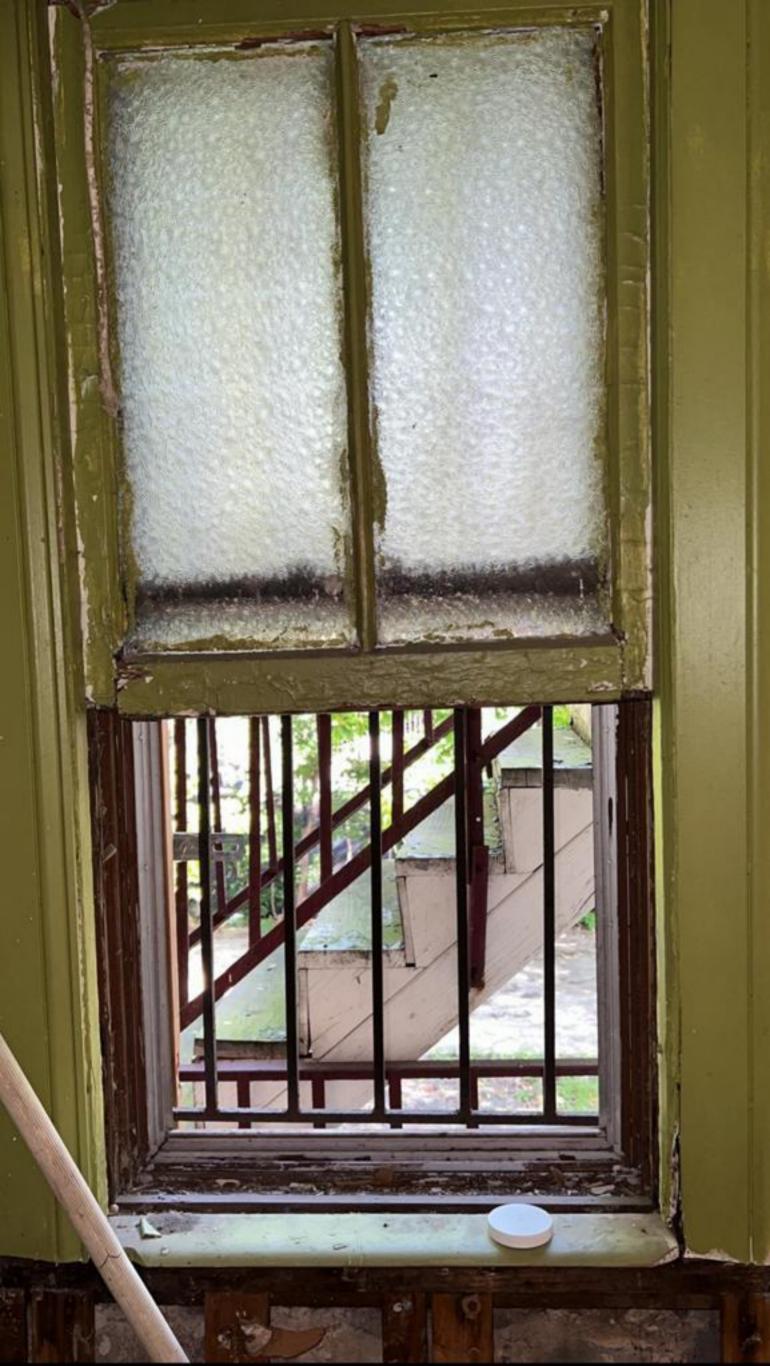

Is this a contributing building or structure? No

Is this proposed work visible from the street? Yes

Historic Review Types

| New Construction/Addition                                                             | Exterior Alteration<br>Yes                                      |  |  |  |  |
|---------------------------------------------------------------------------------------|-----------------------------------------------------------------|--|--|--|--|
| Demolition<br>No                                                                      | Signage<br><u>No</u>                                            |  |  |  |  |
| Solar Panel<br><u>No</u>                                                              |                                                                 |  |  |  |  |
| Other<br>-                                                                            |                                                                 |  |  |  |  |
| Does this project include a der<br><u>No</u>                                          | nolition?                                                       |  |  |  |  |
| If a demolition request, what al<br>–                                                 | ternatives have you sought?                                     |  |  |  |  |
|                                                                                       |                                                                 |  |  |  |  |
| Exterior Alterations                                                                  |                                                                 |  |  |  |  |
| Windows $\underline{V}$                                                               | Doors                                                           |  |  |  |  |
| Porches/Walkways S                                                                    | Siding                                                          |  |  |  |  |
| Roofs M                                                                               | Achanical Appurtenances                                         |  |  |  |  |
| Other<br>-                                                                            |                                                                 |  |  |  |  |
|                                                                                       |                                                                 |  |  |  |  |
| Describe the existing condition<br>In fair conditions.                                | ıs and materials                                                |  |  |  |  |
| Describe the proposed materia<br>Replace vinyl windows/remortar in<br>the same color. |                                                                 |  |  |  |  |
| Hardships and Reason for Hard                                                         | dships                                                          |  |  |  |  |
| Is this an owner-occupied principal residence?<br><u>No</u>                           |                                                                 |  |  |  |  |
| Is this a non-owner occupied r                                                        | esidential building containing six (6) or fewer dwelling units? |  |  |  |  |