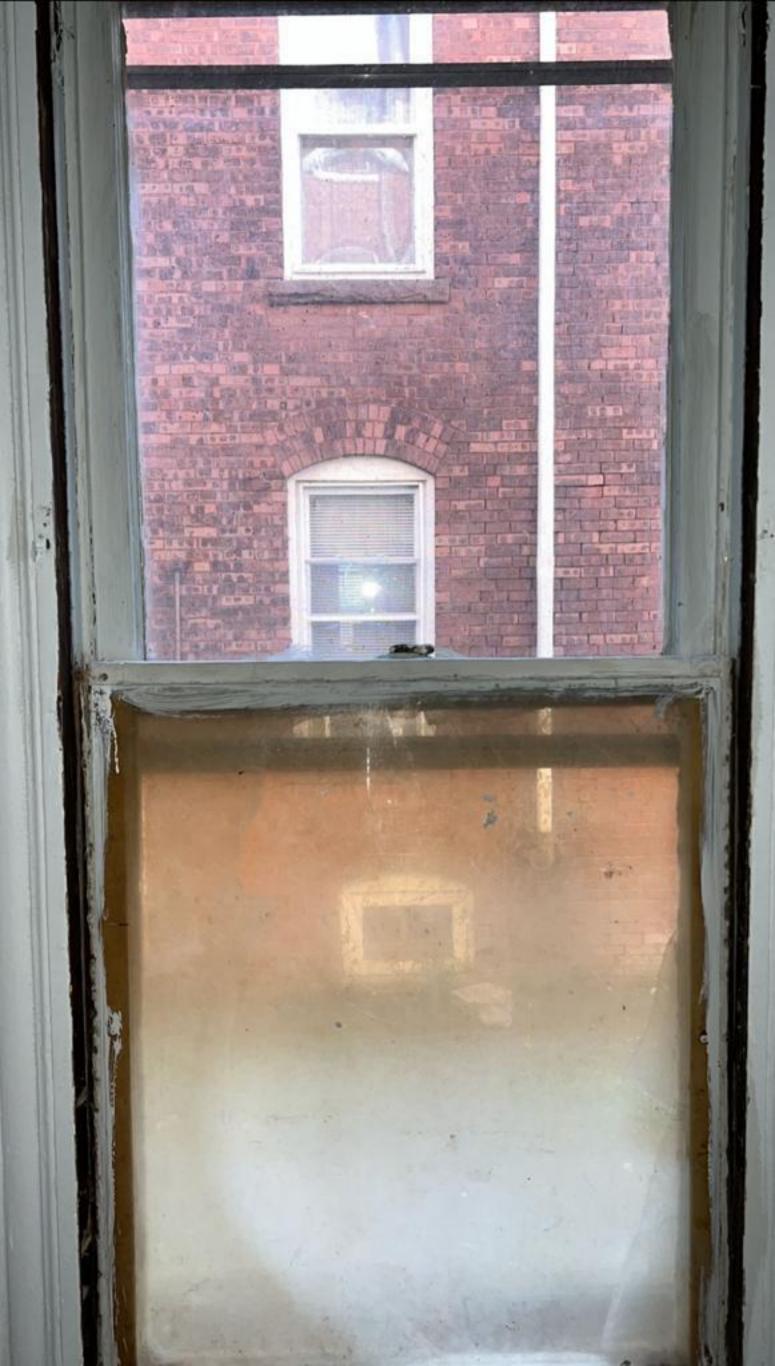

Is this a contributing building or structure? No

Is this proposed work visible from the street? Yes

Historic Review Types

| New Construction/Addition                                                             | Exterior Alteration<br>Yes                                      |  |  |  |  |
|---------------------------------------------------------------------------------------|-----------------------------------------------------------------|--|--|--|--|
| Demolition<br>No                                                                      | Signage<br><u>No</u>                                            |  |  |  |  |
| Solar Panel<br><u>No</u>                                                              |                                                                 |  |  |  |  |
| Other<br>-                                                                            |                                                                 |  |  |  |  |
| Does this project include a der<br><u>No</u>                                          | nolition?                                                       |  |  |  |  |
| If a demolition request, what al<br>–                                                 | ternatives have you sought?                                     |  |  |  |  |
|                                                                                       |                                                                 |  |  |  |  |
| Exterior Alterations                                                                  |                                                                 |  |  |  |  |
| Windows $\underline{V}$                                                               | Doors                                                           |  |  |  |  |
| Porches/Walkways S                                                                    | Siding                                                          |  |  |  |  |
| Roofs M                                                                               | Achanical Appurtenances                                         |  |  |  |  |
| Other<br>-                                                                            |                                                                 |  |  |  |  |
|                                                                                       |                                                                 |  |  |  |  |
| Describe the existing condition<br>In fair conditions.                                | ıs and materials                                                |  |  |  |  |
| Describe the proposed materia<br>Replace vinyl windows/remortar in<br>the same color. |                                                                 |  |  |  |  |
| Hardships and Reason for Hard                                                         | dships                                                          |  |  |  |  |
| Is this an owner-occupied principal residence?<br><u>No</u>                           |                                                                 |  |  |  |  |
| Is this a non-owner occupied r                                                        | esidential building containing six (6) or fewer dwelling units? |  |  |  |  |