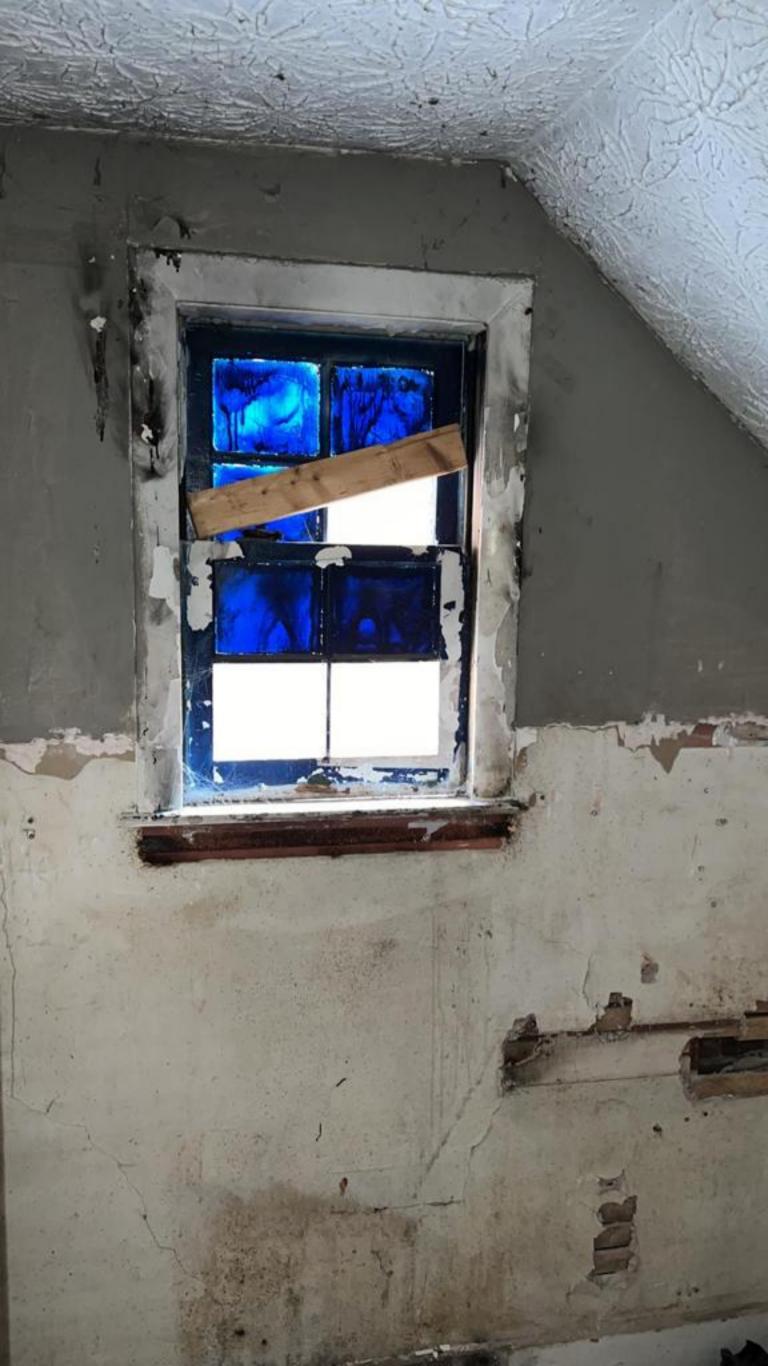

Is this a contributing building or structure? No

Is this proposed work visible from the street? Yes

Historic Review Types

| New Construction/Addition                                                             | Exterior Alteration<br>Yes                                      |  |  |  |  |
|---------------------------------------------------------------------------------------|-----------------------------------------------------------------|--|--|--|--|
| Demolition<br>No                                                                      | Signage<br><u>No</u>                                            |  |  |  |  |
| Solar Panel<br><u>No</u>                                                              |                                                                 |  |  |  |  |
| Other<br>-                                                                            |                                                                 |  |  |  |  |
| Does this project include a der<br><u>No</u>                                          | nolition?                                                       |  |  |  |  |
| If a demolition request, what al<br>–                                                 | ternatives have you sought?                                     |  |  |  |  |
|                                                                                       |                                                                 |  |  |  |  |
| Exterior Alterations                                                                  |                                                                 |  |  |  |  |
| Windows $\underline{V}$                                                               | Doors                                                           |  |  |  |  |
| Porches/Walkways S                                                                    | Siding                                                          |  |  |  |  |
| Roofs M                                                                               | Achanical Appurtenances                                         |  |  |  |  |
| Other<br>-                                                                            |                                                                 |  |  |  |  |
|                                                                                       |                                                                 |  |  |  |  |
| Describe the existing condition<br>In fair conditions.                                | ıs and materials                                                |  |  |  |  |
| Describe the proposed materia<br>Replace vinyl windows/remortar in<br>the same color. |                                                                 |  |  |  |  |
| Hardships and Reason for Hard                                                         | dships                                                          |  |  |  |  |
| Is this an owner-occupied principal residence?<br><u>No</u>                           |                                                                 |  |  |  |  |
| Is this a non-owner occupied r                                                        | esidential building containing six (6) or fewer dwelling units? |  |  |  |  |