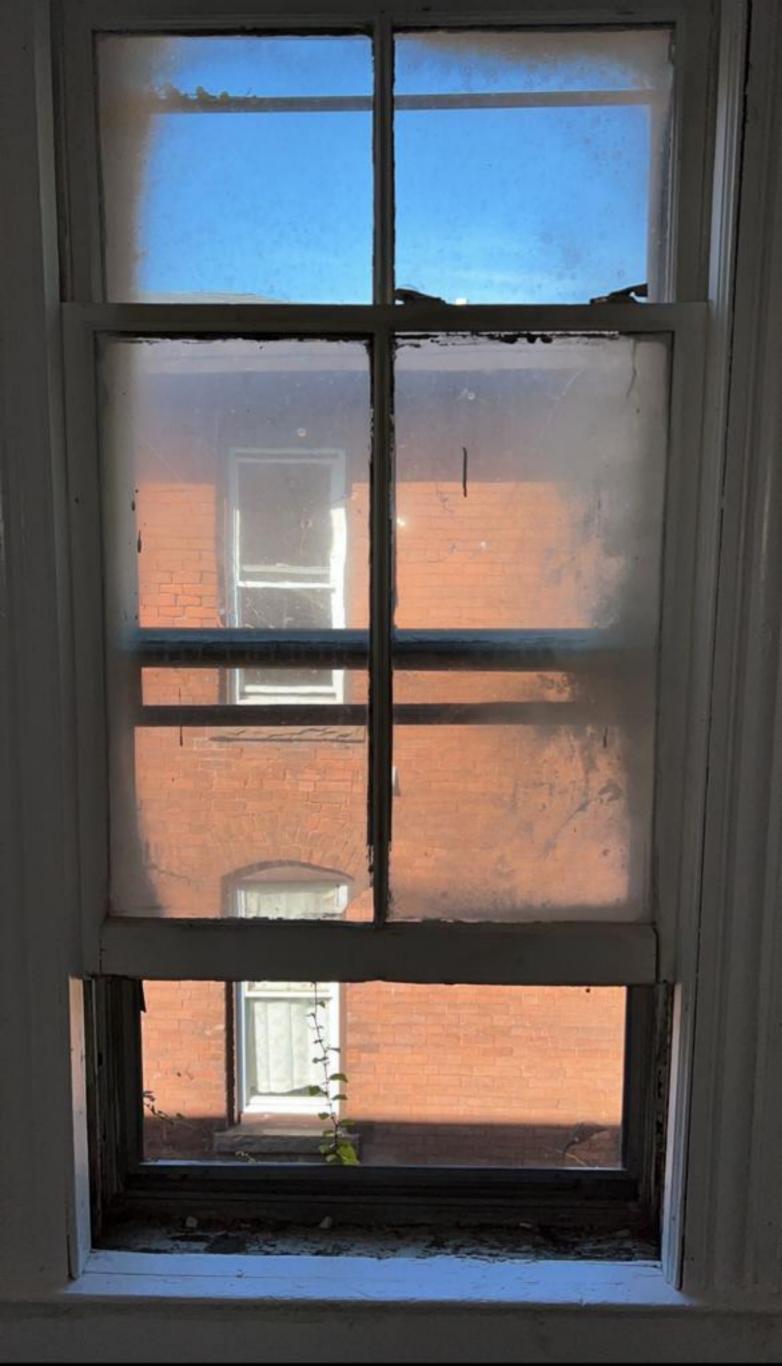

Is this a contributing building or structure? No

Is this proposed work visible from the street? Yes

Historic Review Types

| New Construction/Addition                                                             | Exterior Alteration<br>Yes                                      |  |  |  |  |
|---------------------------------------------------------------------------------------|-----------------------------------------------------------------|--|--|--|--|
| Demolition<br>No                                                                      | Signage<br><u>No</u>                                            |  |  |  |  |
| Solar Panel<br><u>No</u>                                                              |                                                                 |  |  |  |  |
| Other<br>-                                                                            |                                                                 |  |  |  |  |
| Does this project include a der<br><u>No</u>                                          | nolition?                                                       |  |  |  |  |
| If a demolition request, what al<br>–                                                 | ternatives have you sought?                                     |  |  |  |  |
|                                                                                       |                                                                 |  |  |  |  |
| Exterior Alterations                                                                  |                                                                 |  |  |  |  |
| Windows $\underline{V}$                                                               | Doors                                                           |  |  |  |  |
| Porches/Walkways S                                                                    | Siding                                                          |  |  |  |  |
| Roofs M                                                                               | Achanical Appurtenances                                         |  |  |  |  |
| Other<br>-                                                                            |                                                                 |  |  |  |  |
|                                                                                       |                                                                 |  |  |  |  |
| Describe the existing condition<br>In fair conditions.                                | ıs and materials                                                |  |  |  |  |
| Describe the proposed materia<br>Replace vinyl windows/remortar in<br>the same color. |                                                                 |  |  |  |  |
| Hardships and Reason for Hard                                                         | dships                                                          |  |  |  |  |
| Is this an owner-occupied principal residence?<br><u>No</u>                           |                                                                 |  |  |  |  |
| Is this a non-owner occupied r                                                        | esidential building containing six (6) or fewer dwelling units? |  |  |  |  |