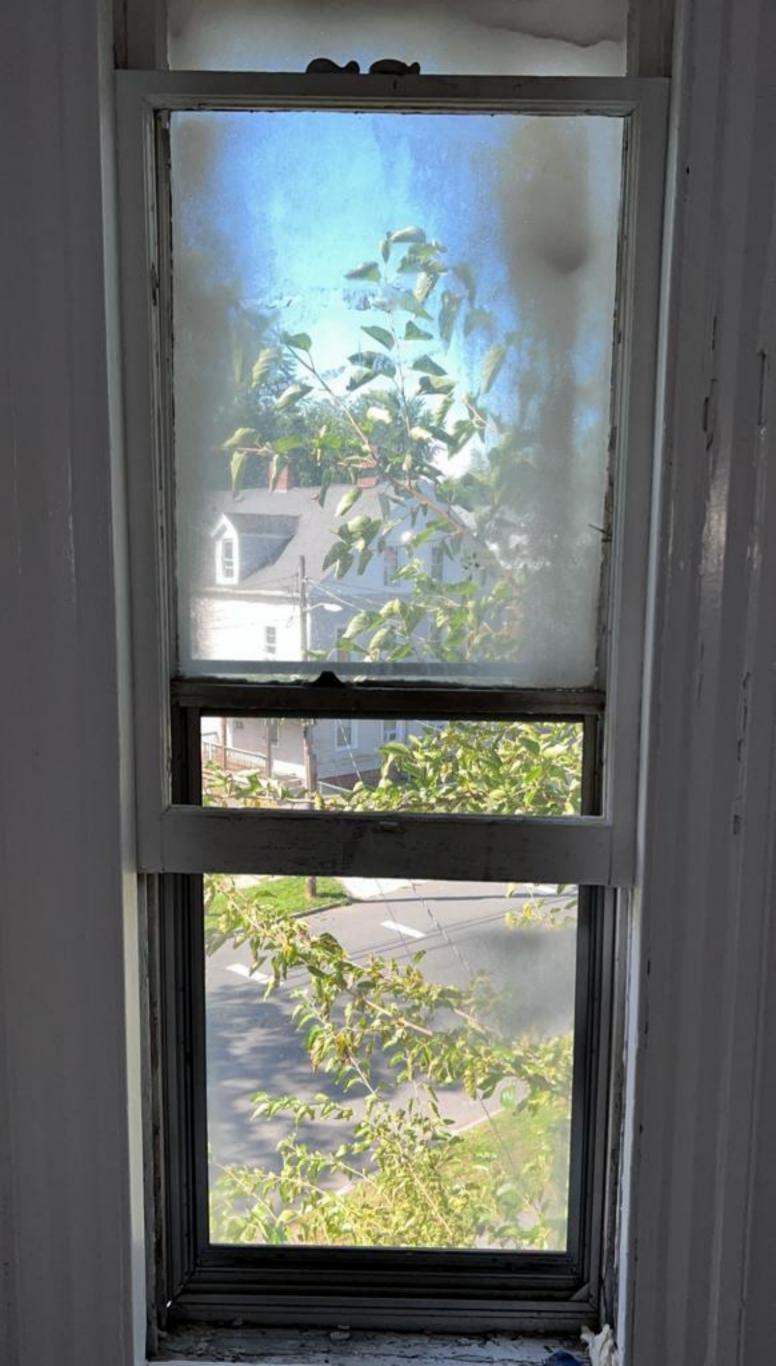

Is this a contributing building or structure? No

Is this proposed work visible from the street? Yes

Historic Review Types

| New Construction/Addition                                                             | Exterior Alteration<br>Yes                                      |  |  |  |  |
|---------------------------------------------------------------------------------------|-----------------------------------------------------------------|--|--|--|--|
| Demolition<br>No                                                                      | Signage<br><u>No</u>                                            |  |  |  |  |
| Solar Panel<br><u>No</u>                                                              |                                                                 |  |  |  |  |
| Other<br>-                                                                            |                                                                 |  |  |  |  |
| Does this project include a der<br><u>No</u>                                          | nolition?                                                       |  |  |  |  |
| If a demolition request, what al<br>–                                                 | ternatives have you sought?                                     |  |  |  |  |
|                                                                                       |                                                                 |  |  |  |  |
| Exterior Alterations                                                                  |                                                                 |  |  |  |  |
| Windows $\underline{V}$                                                               | Doors                                                           |  |  |  |  |
| Porches/Walkways S                                                                    | Siding                                                          |  |  |  |  |
| Roofs M                                                                               | Achanical Appurtenances                                         |  |  |  |  |
| Other<br>-                                                                            |                                                                 |  |  |  |  |
|                                                                                       |                                                                 |  |  |  |  |
| Describe the existing condition<br>In fair conditions.                                | ıs and materials                                                |  |  |  |  |
| Describe the proposed materia<br>Replace vinyl windows/remortar in<br>the same color. |                                                                 |  |  |  |  |
| Hardships and Reason for Hard                                                         | dships                                                          |  |  |  |  |
| Is this an owner-occupied principal residence?<br><u>No</u>                           |                                                                 |  |  |  |  |
| Is this a non-owner occupied r                                                        | esidential building containing six (6) or fewer dwelling units? |  |  |  |  |