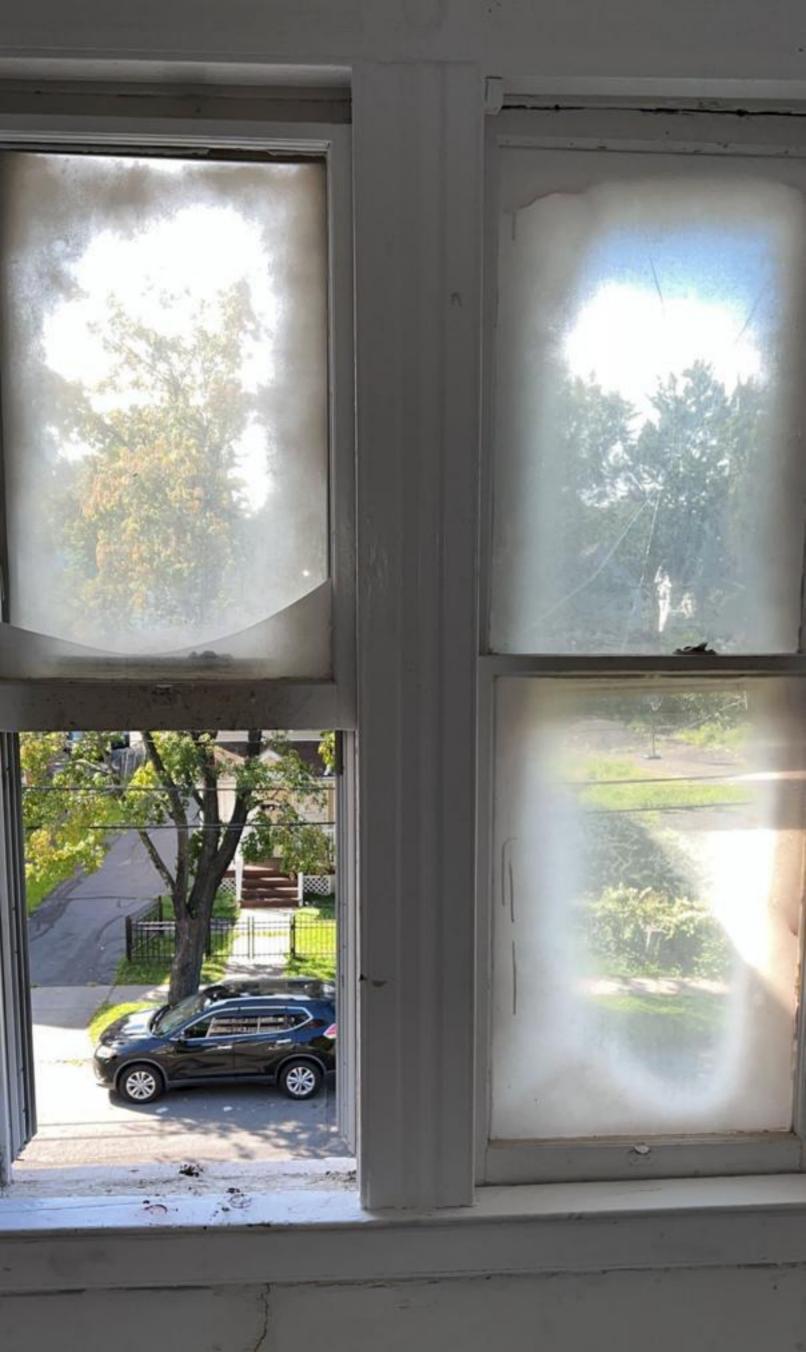

Is this a contributing building or structure? No

Is this proposed work visible from the street? Yes

Historic Review Types

| New Construction/Addition                                                             | Exterior Alteration<br>Yes                                      |  |  |  |  |
|---------------------------------------------------------------------------------------|-----------------------------------------------------------------|--|--|--|--|
| Demolition<br>No                                                                      | Signage<br><u>No</u>                                            |  |  |  |  |
| Solar Panel<br><u>No</u>                                                              |                                                                 |  |  |  |  |
| Other<br>-                                                                            |                                                                 |  |  |  |  |
| Does this project include a der<br><u>No</u>                                          | nolition?                                                       |  |  |  |  |
| If a demolition request, what al<br>–                                                 | ternatives have you sought?                                     |  |  |  |  |
|                                                                                       |                                                                 |  |  |  |  |
| Exterior Alterations                                                                  |                                                                 |  |  |  |  |
| Windows $\underline{V}$                                                               | Doors                                                           |  |  |  |  |
| Porches/Walkways S                                                                    | Siding                                                          |  |  |  |  |
| Roofs M                                                                               | Achanical Appurtenances                                         |  |  |  |  |
| Other<br>-                                                                            |                                                                 |  |  |  |  |
|                                                                                       |                                                                 |  |  |  |  |
| Describe the existing condition<br>In fair conditions.                                | ıs and materials                                                |  |  |  |  |
| Describe the proposed materia<br>Replace vinyl windows/remortar in<br>the same color. |                                                                 |  |  |  |  |
| Hardships and Reason for Hard                                                         | dships                                                          |  |  |  |  |
| Is this an owner-occupied principal residence?<br><u>No</u>                           |                                                                 |  |  |  |  |
| Is this a non-owner occupied r                                                        | esidential building containing six (6) or fewer dwelling units? |  |  |  |  |