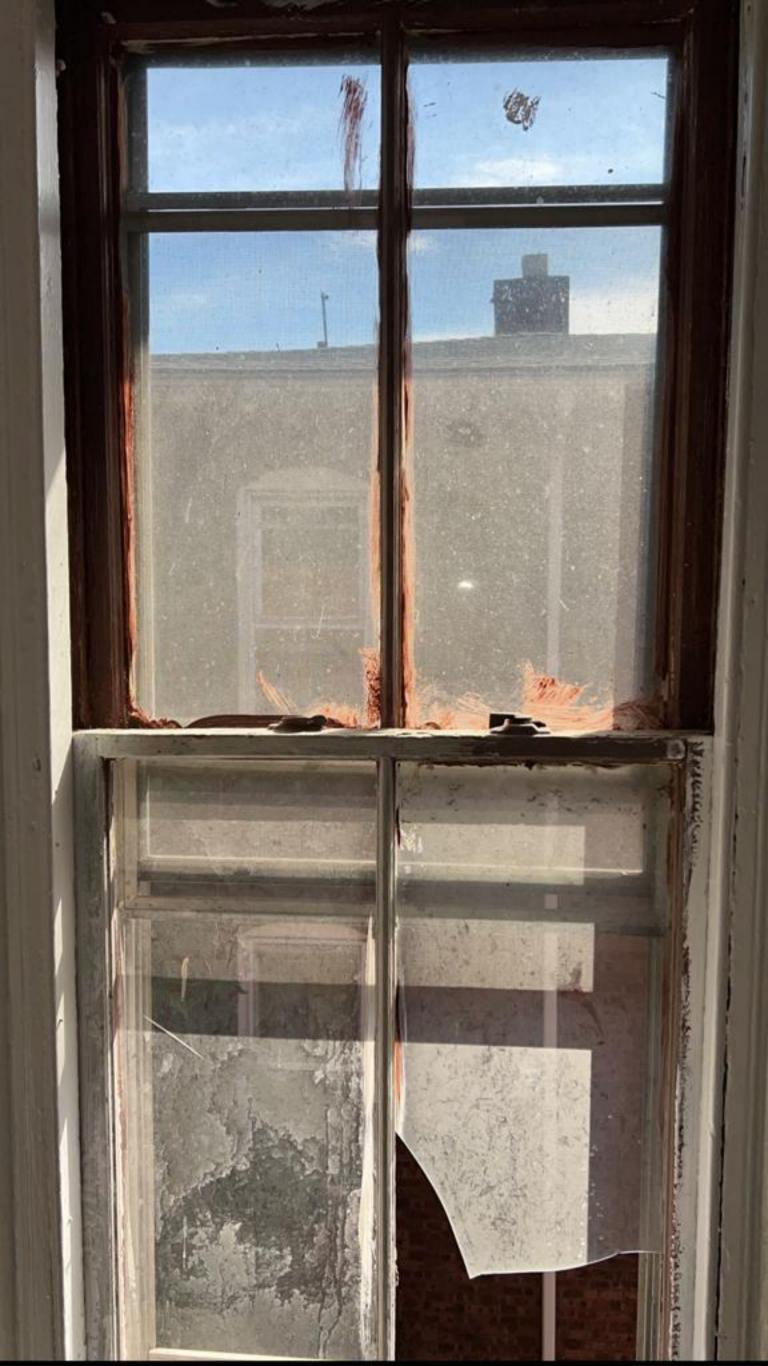

Is this a contributing building or structure? No

Is this proposed work visible from the street? Yes

Historic Review Types

| New Construction/Addition                                                             | Exterior Alteration<br>Yes                                      |  |  |  |  |
|---------------------------------------------------------------------------------------|-----------------------------------------------------------------|--|--|--|--|
| Demolition<br>No                                                                      | Signage<br><u>No</u>                                            |  |  |  |  |
| Solar Panel<br><u>No</u>                                                              |                                                                 |  |  |  |  |
| Other<br>-                                                                            |                                                                 |  |  |  |  |
| Does this project include a der<br><u>No</u>                                          | nolition?                                                       |  |  |  |  |
| If a demolition request, what al<br>–                                                 | ternatives have you sought?                                     |  |  |  |  |
|                                                                                       |                                                                 |  |  |  |  |
| Exterior Alterations                                                                  |                                                                 |  |  |  |  |
| Windows $\underline{V}$                                                               | Doors                                                           |  |  |  |  |
| Porches/Walkways S                                                                    | Siding                                                          |  |  |  |  |
| Roofs M                                                                               | Achanical Appurtenances                                         |  |  |  |  |
| Other<br>-                                                                            |                                                                 |  |  |  |  |
|                                                                                       |                                                                 |  |  |  |  |
| Describe the existing condition<br>In fair conditions.                                | ıs and materials                                                |  |  |  |  |
| Describe the proposed materia<br>Replace vinyl windows/remortar in<br>the same color. |                                                                 |  |  |  |  |
| Hardships and Reason for Hard                                                         | dships                                                          |  |  |  |  |
| Is this an owner-occupied principal residence?<br><u>No</u>                           |                                                                 |  |  |  |  |
| Is this a non-owner occupied r                                                        | esidential building containing six (6) or fewer dwelling units? |  |  |  |  |