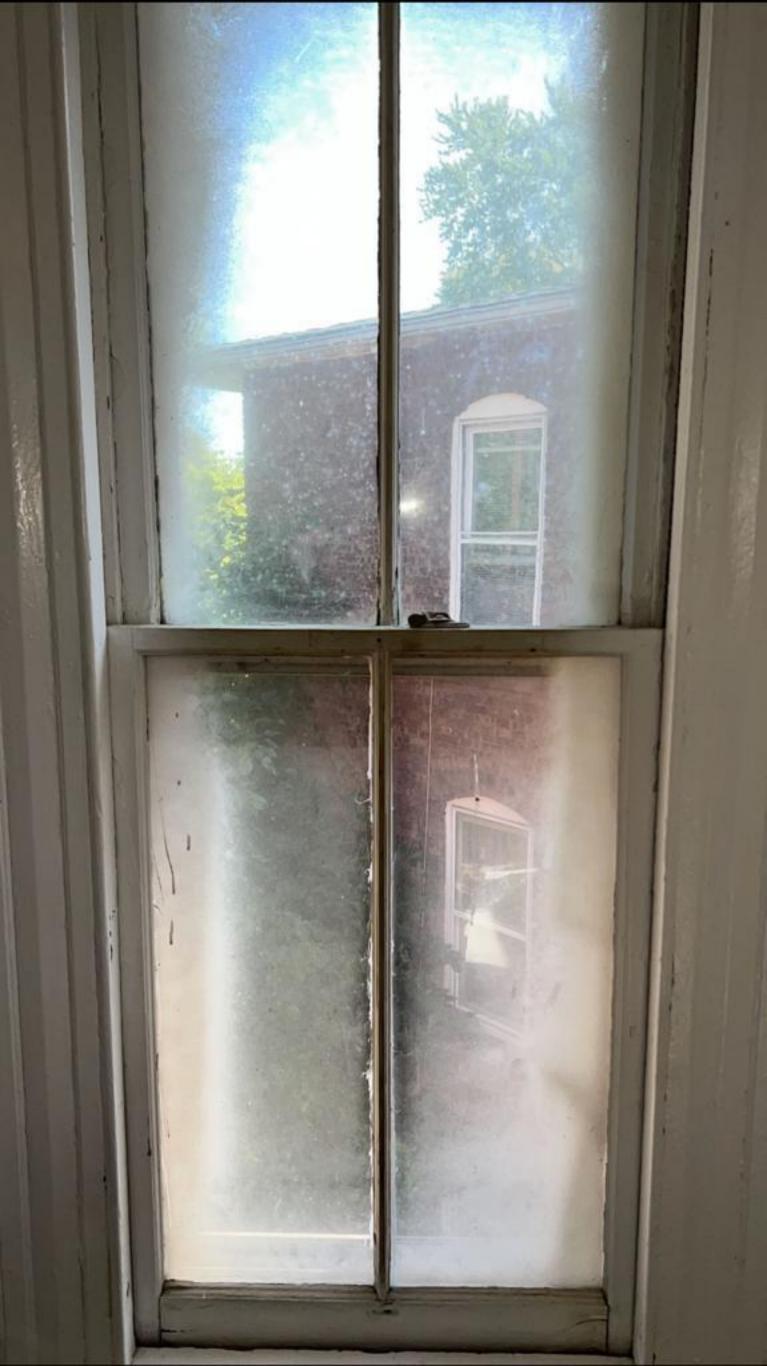

Is this a contributing building or structure? No

Is this proposed work visible from the street? Yes

Historic Review Types

| New Construction/Addition                                                             | Exterior Alteration<br>Yes                                      |  |  |  |  |
|---------------------------------------------------------------------------------------|-----------------------------------------------------------------|--|--|--|--|
| Demolition<br>No                                                                      | Signage<br><u>No</u>                                            |  |  |  |  |
| Solar Panel<br><u>No</u>                                                              |                                                                 |  |  |  |  |
| Other<br>-                                                                            |                                                                 |  |  |  |  |
| Does this project include a der<br><u>No</u>                                          | nolition?                                                       |  |  |  |  |
| If a demolition request, what al<br>–                                                 | ternatives have you sought?                                     |  |  |  |  |
|                                                                                       |                                                                 |  |  |  |  |
| Exterior Alterations                                                                  |                                                                 |  |  |  |  |
| Windows $\underline{V}$                                                               | Doors                                                           |  |  |  |  |
| Porches/Walkways S                                                                    | Siding                                                          |  |  |  |  |
| Roofs M                                                                               | Achanical Appurtenances                                         |  |  |  |  |
| Other<br>-                                                                            |                                                                 |  |  |  |  |
|                                                                                       |                                                                 |  |  |  |  |
| Describe the existing condition<br>In fair conditions.                                | ıs and materials                                                |  |  |  |  |
| Describe the proposed materia<br>Replace vinyl windows/remortar in<br>the same color. |                                                                 |  |  |  |  |
| Hardships and Reason for Hard                                                         | dships                                                          |  |  |  |  |
| Is this an owner-occupied principal residence?<br><u>No</u>                           |                                                                 |  |  |  |  |
| Is this a non-owner occupied r                                                        | esidential building containing six (6) or fewer dwelling units? |  |  |  |  |