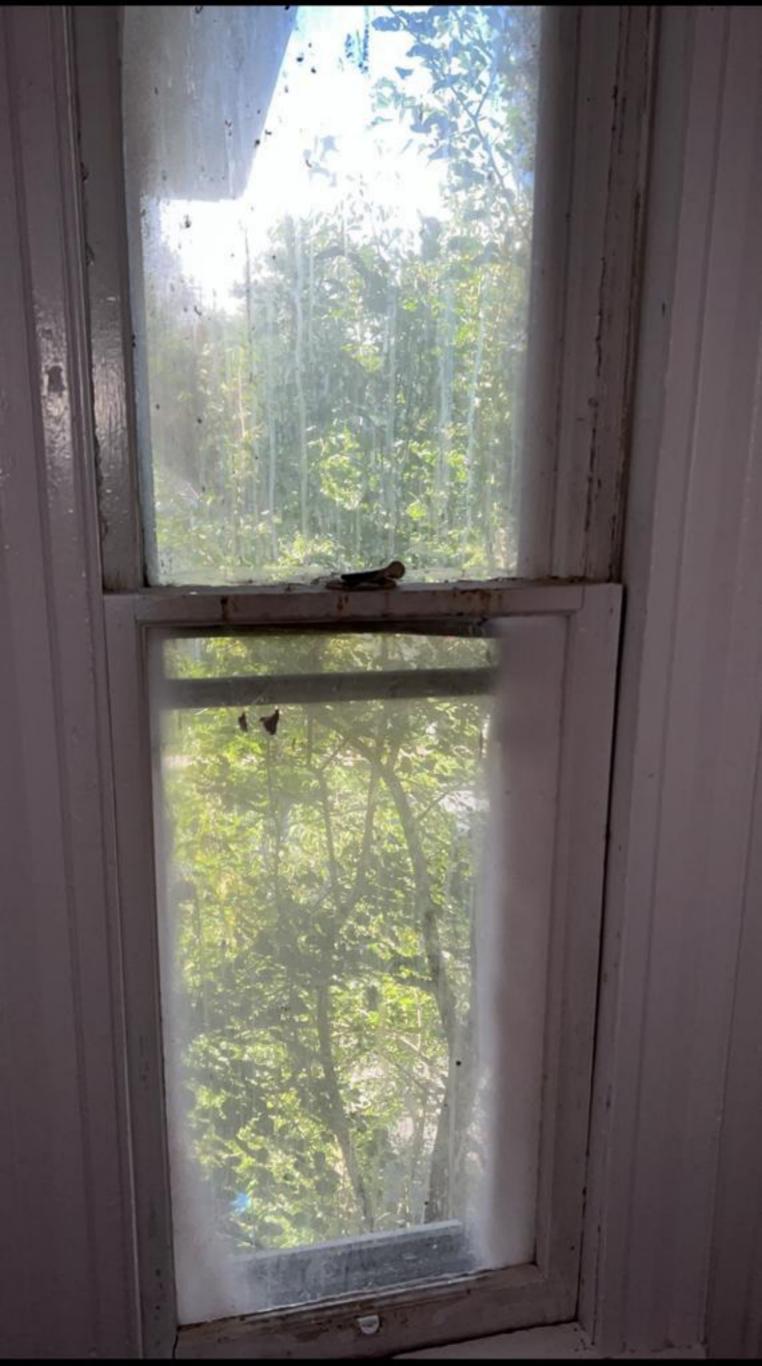

Is this a contributing building or structure? No

Is this proposed work visible from the street? Yes

Historic Review Types

| New Construction/Addition                                                             | Exterior Alteration<br>Yes                                      |  |  |  |  |
|---------------------------------------------------------------------------------------|-----------------------------------------------------------------|--|--|--|--|
| Demolition<br>No                                                                      | Signage<br><u>No</u>                                            |  |  |  |  |
| Solar Panel<br><u>No</u>                                                              |                                                                 |  |  |  |  |
| Other<br>-                                                                            |                                                                 |  |  |  |  |
| Does this project include a der<br><u>No</u>                                          | nolition?                                                       |  |  |  |  |
| If a demolition request, what al<br>–                                                 | ternatives have you sought?                                     |  |  |  |  |
|                                                                                       |                                                                 |  |  |  |  |
| Exterior Alterations                                                                  |                                                                 |  |  |  |  |
| Windows $\underline{V}$                                                               | Doors                                                           |  |  |  |  |
| Porches/Walkways S                                                                    | Siding                                                          |  |  |  |  |
| Roofs M                                                                               | Achanical Appurtenances                                         |  |  |  |  |
| Other<br>-                                                                            |                                                                 |  |  |  |  |
|                                                                                       |                                                                 |  |  |  |  |
| Describe the existing condition<br>In fair conditions.                                | ıs and materials                                                |  |  |  |  |
| Describe the proposed materia<br>Replace vinyl windows/remortar in<br>the same color. |                                                                 |  |  |  |  |
| Hardships and Reason for Hard                                                         | dships                                                          |  |  |  |  |
| Is this an owner-occupied principal residence?<br><u>No</u>                           |                                                                 |  |  |  |  |
| Is this a non-owner occupied r                                                        | esidential building containing six (6) or fewer dwelling units? |  |  |  |  |