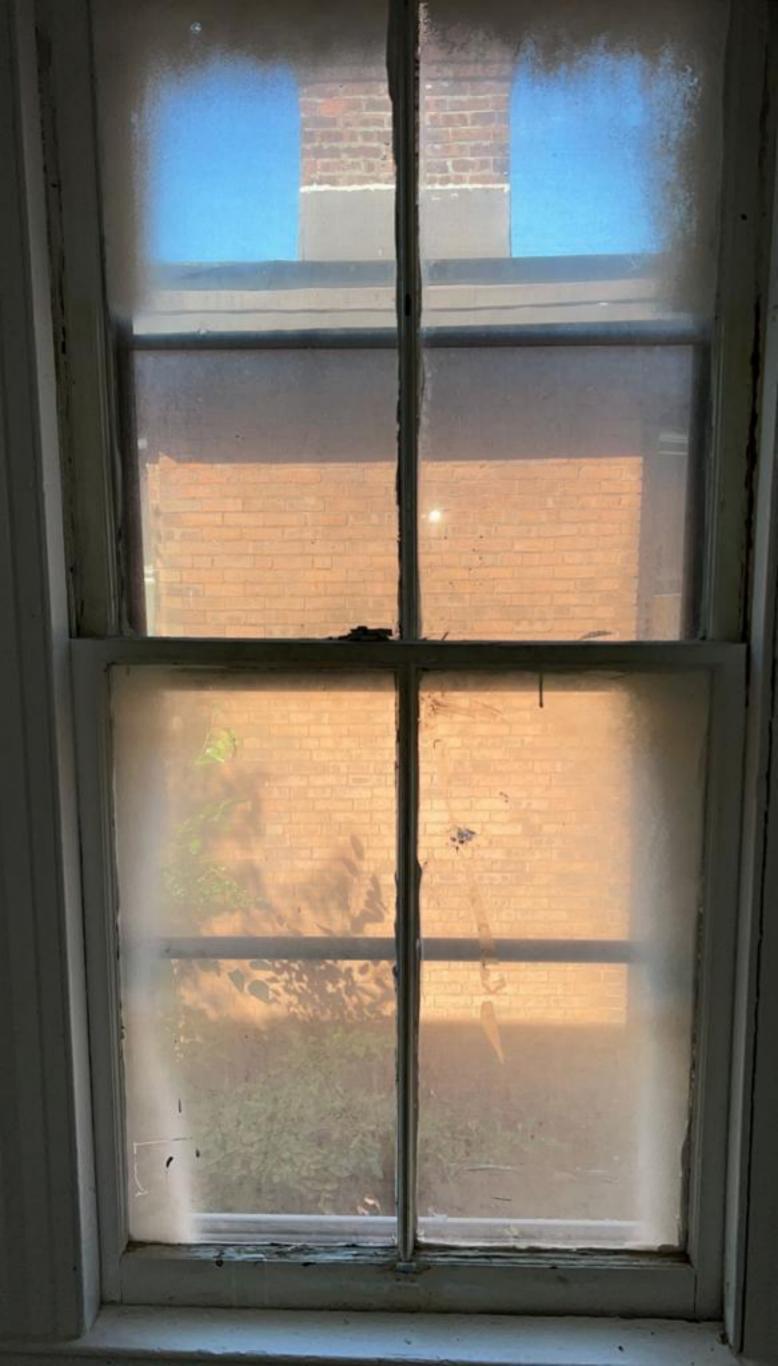

Is this a contributing building or structure? No

Is this proposed work visible from the street? Yes

Historic Review Types

| New Construction/Addition                                                             | Exterior Alteration<br>Yes                                      |  |  |  |  |
|---------------------------------------------------------------------------------------|-----------------------------------------------------------------|--|--|--|--|
| Demolition<br>No                                                                      | Signage<br><u>No</u>                                            |  |  |  |  |
| Solar Panel<br><u>No</u>                                                              |                                                                 |  |  |  |  |
| Other<br>-                                                                            |                                                                 |  |  |  |  |
| Does this project include a der<br><u>No</u>                                          | nolition?                                                       |  |  |  |  |
| If a demolition request, what al<br>–                                                 | ternatives have you sought?                                     |  |  |  |  |
|                                                                                       |                                                                 |  |  |  |  |
| Exterior Alterations                                                                  |                                                                 |  |  |  |  |
| Windows $\underline{V}$                                                               | Doors                                                           |  |  |  |  |
| Porches/Walkways S                                                                    | Siding                                                          |  |  |  |  |
| Roofs M                                                                               | Achanical Appurtenances                                         |  |  |  |  |
| Other<br>-                                                                            |                                                                 |  |  |  |  |
|                                                                                       |                                                                 |  |  |  |  |
| Describe the existing condition<br>In fair conditions.                                | ıs and materials                                                |  |  |  |  |
| Describe the proposed materia<br>Replace vinyl windows/remortar in<br>the same color. |                                                                 |  |  |  |  |
| Hardships and Reason for Hard                                                         | dships                                                          |  |  |  |  |
| Is this an owner-occupied principal residence?<br><u>No</u>                           |                                                                 |  |  |  |  |
| Is this a non-owner occupied r                                                        | esidential building containing six (6) or fewer dwelling units? |  |  |  |  |