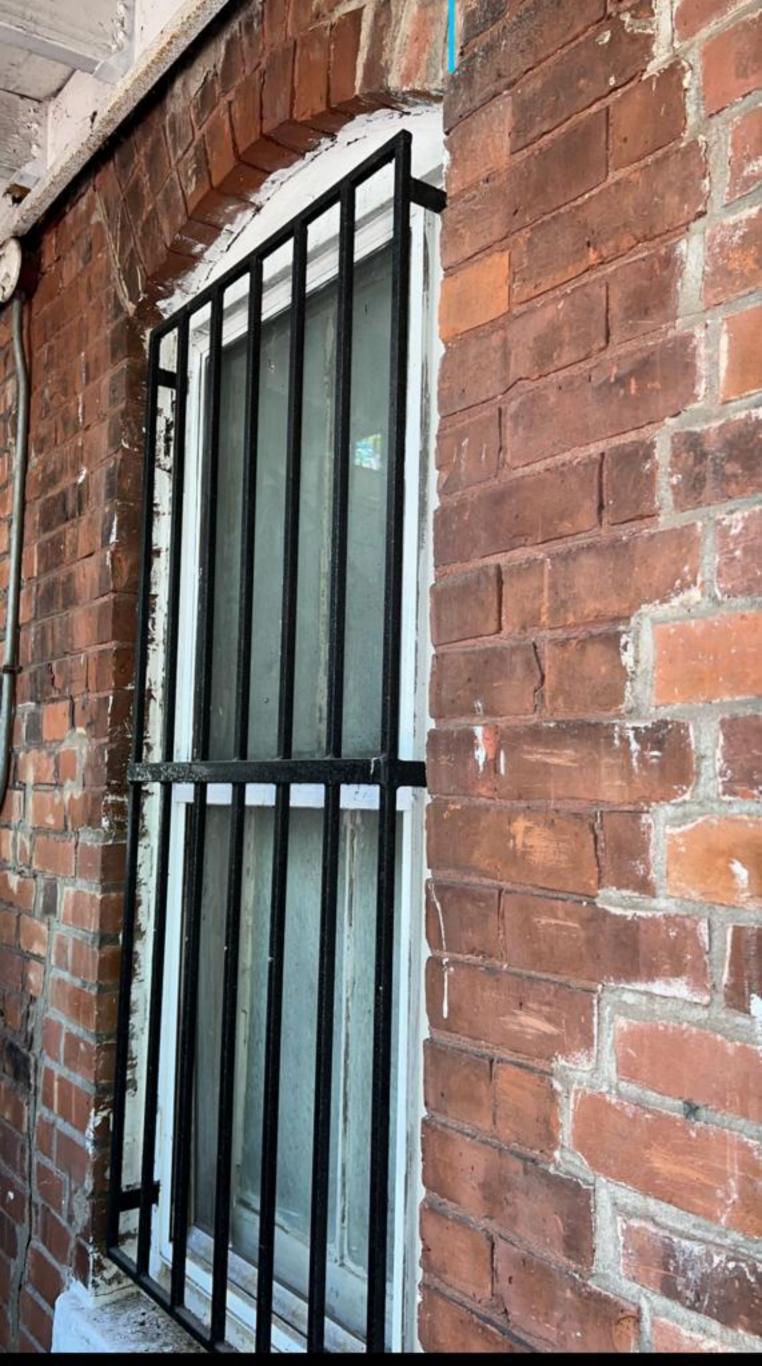

Is this a contributing building or structure? No

Is this proposed work visible from the street? Yes

Historic Review Types

| New Construction/Addition                                                             | Exterior Alteration<br>Yes                                      |  |  |  |  |
|---------------------------------------------------------------------------------------|-----------------------------------------------------------------|--|--|--|--|
| Demolition<br>No                                                                      | Signage<br><u>No</u>                                            |  |  |  |  |
| Solar Panel<br><u>No</u>                                                              |                                                                 |  |  |  |  |
| Other<br>-                                                                            |                                                                 |  |  |  |  |
| Does this project include a der<br><u>No</u>                                          | nolition?                                                       |  |  |  |  |
| If a demolition request, what al<br>–                                                 | ternatives have you sought?                                     |  |  |  |  |
|                                                                                       |                                                                 |  |  |  |  |
| Exterior Alterations                                                                  |                                                                 |  |  |  |  |
| Windows $\underline{V}$                                                               | Doors                                                           |  |  |  |  |
| Porches/Walkways S                                                                    | Siding                                                          |  |  |  |  |
| Roofs M                                                                               | Achanical Appurtenances                                         |  |  |  |  |
| Other<br>-                                                                            |                                                                 |  |  |  |  |
|                                                                                       |                                                                 |  |  |  |  |
| Describe the existing condition<br>In fair conditions.                                | ıs and materials                                                |  |  |  |  |
| Describe the proposed materia<br>Replace vinyl windows/remortar in<br>the same color. |                                                                 |  |  |  |  |
| Hardships and Reason for Hard                                                         | dships                                                          |  |  |  |  |
| Is this an owner-occupied principal residence?<br><u>No</u>                           |                                                                 |  |  |  |  |
| Is this a non-owner occupied r                                                        | esidential building containing six (6) or fewer dwelling units? |  |  |  |  |