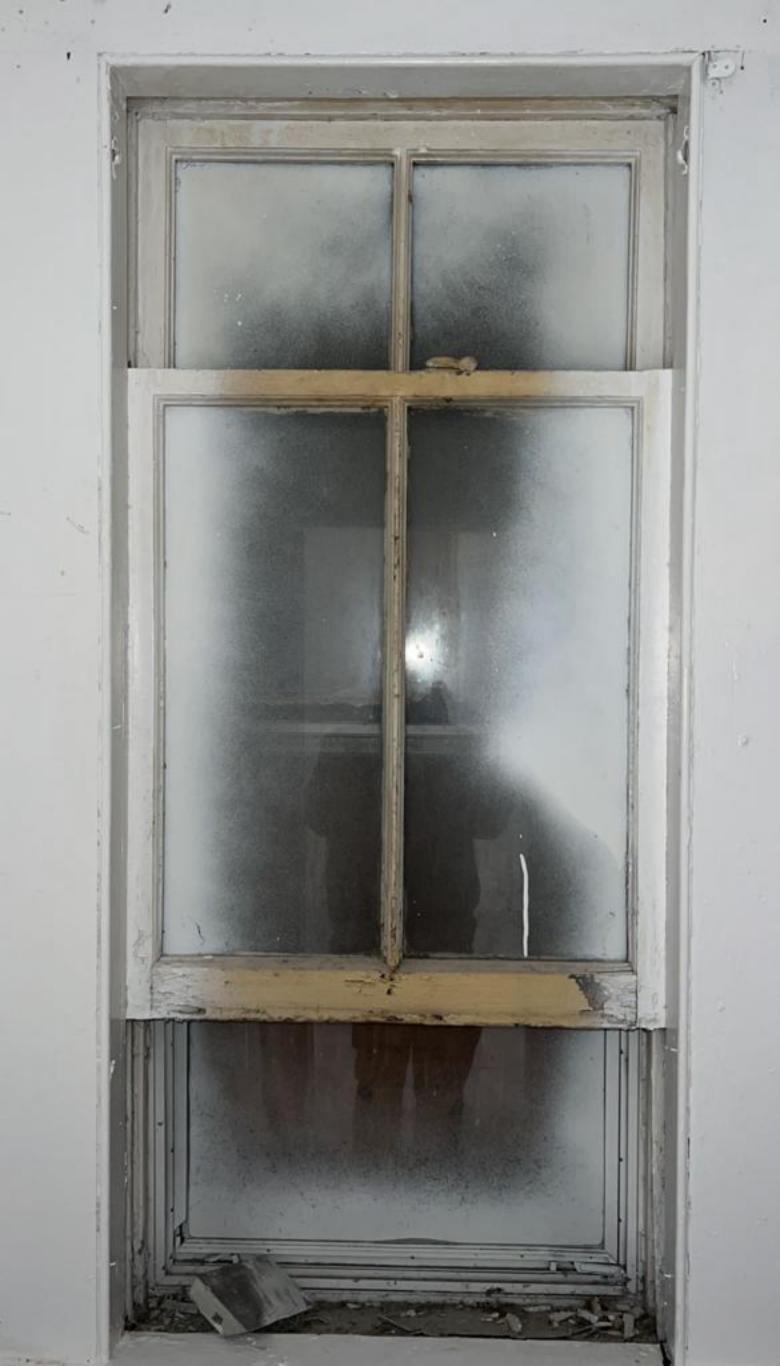

Is this a contributing building or structure? No

Is this proposed work visible from the street? Yes

Historic Review Types

| New Construction/Addition                                                             | Exterior Alteration<br>Yes                                      |  |  |  |  |
|---------------------------------------------------------------------------------------|-----------------------------------------------------------------|--|--|--|--|
| Demolition<br>No                                                                      | Signage<br><u>No</u>                                            |  |  |  |  |
| Solar Panel<br><u>No</u>                                                              |                                                                 |  |  |  |  |
| Other<br>-                                                                            |                                                                 |  |  |  |  |
| Does this project include a der<br><u>No</u>                                          | nolition?                                                       |  |  |  |  |
| If a demolition request, what al<br>–                                                 | ternatives have you sought?                                     |  |  |  |  |
|                                                                                       |                                                                 |  |  |  |  |
| Exterior Alterations                                                                  |                                                                 |  |  |  |  |
| Windows $\underline{V}$                                                               | Doors                                                           |  |  |  |  |
| Porches/Walkways S                                                                    | Siding                                                          |  |  |  |  |
| Roofs M                                                                               | Achanical Appurtenances                                         |  |  |  |  |
| Other<br>-                                                                            |                                                                 |  |  |  |  |
|                                                                                       |                                                                 |  |  |  |  |
| Describe the existing condition<br>In fair conditions.                                | ıs and materials                                                |  |  |  |  |
| Describe the proposed materia<br>Replace vinyl windows/remortar in<br>the same color. |                                                                 |  |  |  |  |
| Hardships and Reason for Hard                                                         | dships                                                          |  |  |  |  |
| Is this an owner-occupied principal residence?<br><u>No</u>                           |                                                                 |  |  |  |  |
| Is this a non-owner occupied r                                                        | esidential building containing six (6) or fewer dwelling units? |  |  |  |  |