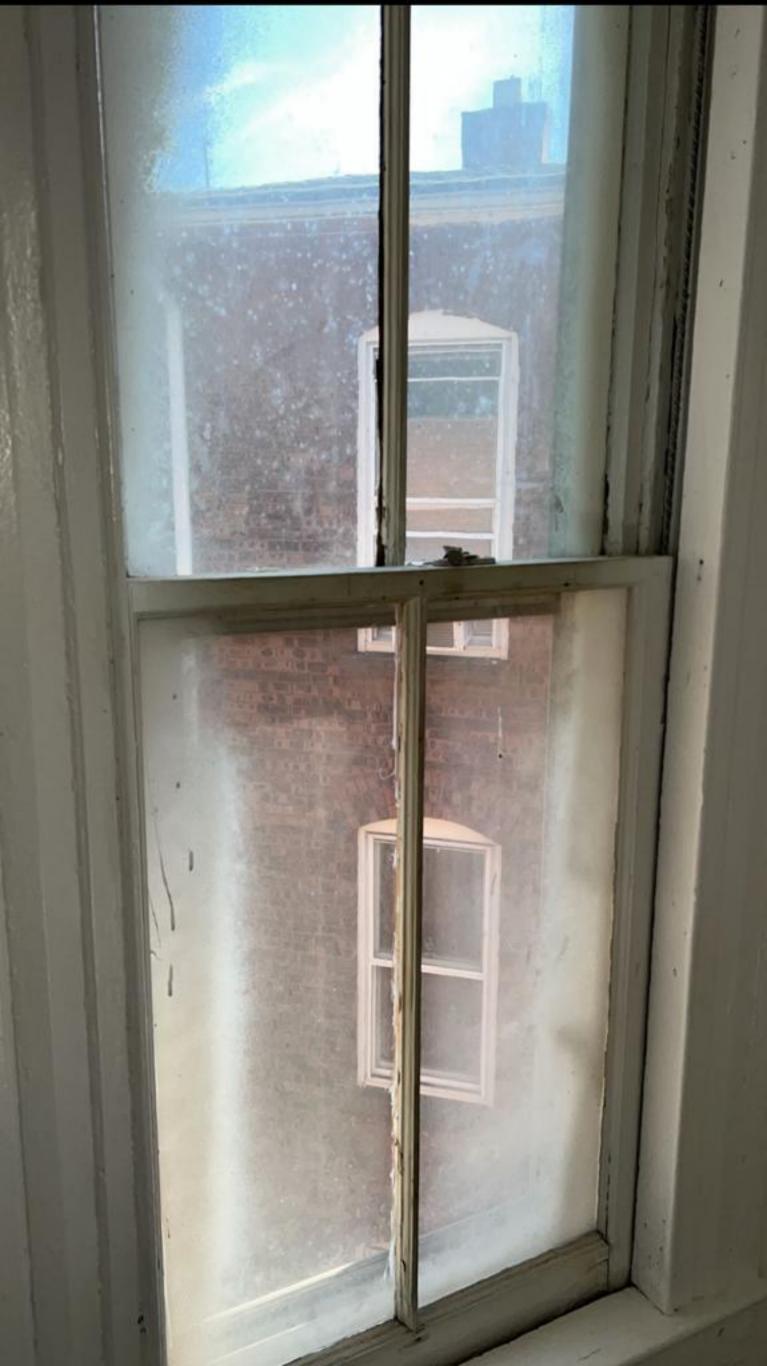

Is this a contributing building or structure? No

Is this proposed work visible from the street? Yes

Historic Review Types

| New Construction/Addition                                                             | Exterior Alteration<br>Yes                                      |  |  |  |  |
|---------------------------------------------------------------------------------------|-----------------------------------------------------------------|--|--|--|--|
| Demolition<br>No                                                                      | Signage<br><u>No</u>                                            |  |  |  |  |
| Solar Panel<br><u>No</u>                                                              |                                                                 |  |  |  |  |
| Other<br>-                                                                            |                                                                 |  |  |  |  |
| Does this project include a der<br><u>No</u>                                          | nolition?                                                       |  |  |  |  |
| If a demolition request, what al<br>–                                                 | ternatives have you sought?                                     |  |  |  |  |
|                                                                                       |                                                                 |  |  |  |  |
| Exterior Alterations                                                                  |                                                                 |  |  |  |  |
| Windows $\underline{V}$                                                               | Doors                                                           |  |  |  |  |
| Porches/Walkways S                                                                    | Siding                                                          |  |  |  |  |
| Roofs M                                                                               | Achanical Appurtenances                                         |  |  |  |  |
| Other<br>-                                                                            |                                                                 |  |  |  |  |
|                                                                                       |                                                                 |  |  |  |  |
| Describe the existing condition<br>In fair conditions.                                | ıs and materials                                                |  |  |  |  |
| Describe the proposed materia<br>Replace vinyl windows/remortar in<br>the same color. |                                                                 |  |  |  |  |
| Hardships and Reason for Hard                                                         | dships                                                          |  |  |  |  |
| Is this an owner-occupied principal residence?<br><u>No</u>                           |                                                                 |  |  |  |  |
| Is this a non-owner occupied r                                                        | esidential building containing six (6) or fewer dwelling units? |  |  |  |  |