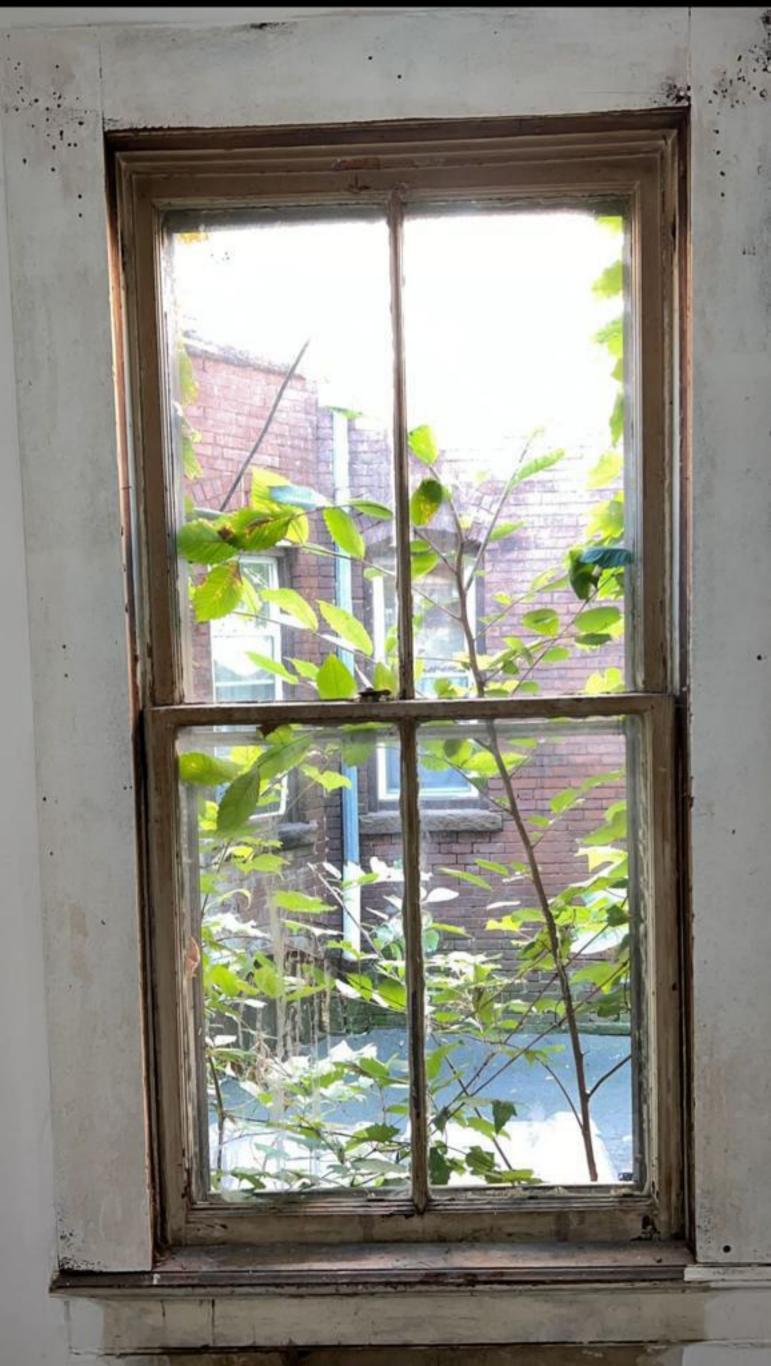

Is this a contributing building or structure? No

Is this proposed work visible from the street? Yes

Historic Review Types

| New Construction/Addition                                                             | Exterior Alteration<br>Yes                                      |  |  |  |  |
|---------------------------------------------------------------------------------------|-----------------------------------------------------------------|--|--|--|--|
| Demolition<br>No                                                                      | Signage<br><u>No</u>                                            |  |  |  |  |
| Solar Panel<br><u>No</u>                                                              |                                                                 |  |  |  |  |
| Other<br>-                                                                            |                                                                 |  |  |  |  |
| Does this project include a der<br><u>No</u>                                          | nolition?                                                       |  |  |  |  |
| If a demolition request, what al<br>–                                                 | ternatives have you sought?                                     |  |  |  |  |
|                                                                                       |                                                                 |  |  |  |  |
| Exterior Alterations                                                                  |                                                                 |  |  |  |  |
| Windows $\underline{V}$                                                               | Doors                                                           |  |  |  |  |
| Porches/Walkways S                                                                    | Siding                                                          |  |  |  |  |
| Roofs M                                                                               | Achanical Appurtenances                                         |  |  |  |  |
| Other<br>-                                                                            |                                                                 |  |  |  |  |
|                                                                                       |                                                                 |  |  |  |  |
| Describe the existing condition<br>In fair conditions.                                | ıs and materials                                                |  |  |  |  |
| Describe the proposed materia<br>Replace vinyl windows/remortar in<br>the same color. |                                                                 |  |  |  |  |
| Hardships and Reason for Hard                                                         | dships                                                          |  |  |  |  |
| Is this an owner-occupied principal residence?<br><u>No</u>                           |                                                                 |  |  |  |  |
| Is this a non-owner occupied r                                                        | esidential building containing six (6) or fewer dwelling units? |  |  |  |  |