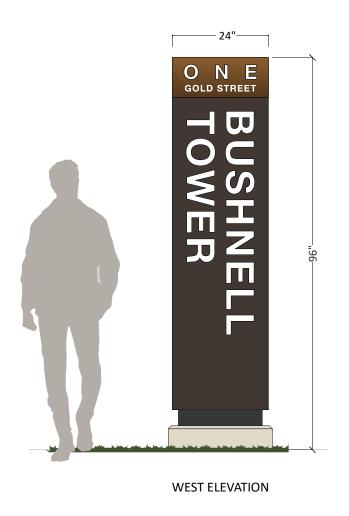

## **Sign Permit Application**

1. Is this sign proposed outside of the building line? **No** 

Maximum extention from building line:

2. Is this sign proposed outside of the street line?

Maximum extension from the Street line

#### Address:

| 5. Minimum distance from lowest point to the sidewalk:            | 15ftin                                  |
|-------------------------------------------------------------------|-----------------------------------------|
| 6. Maximum height of sign from lowest point of established grade: | _8_ftin                                 |
| 7. Distance from the nearest outdoor sign:                        | _40_ftin.                               |
| 8. Square feet of surface for one face of the sign:               | _14_ftin.                               |
| 9. Wording of the sign (include all words):                       | 1 Gold Street Bushnell Tower            |
| Description of work (upload additional files if necessary)        |                                         |
| Upload any supporting materials below.                            | 1GoldStreet-Bushnell_Tower_Drawings.pdf |