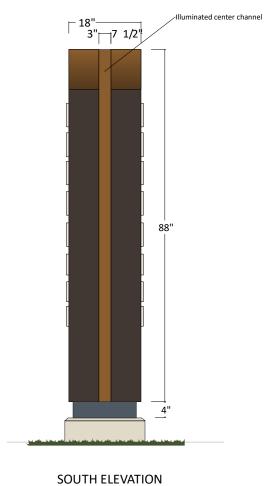

## **Sign Permit Application**

1. Is this sign proposed outside of the building line? **No** 

Maximum extention from building line:

2. Is this sign proposed outside of the street line?

Maximum extension from the Street line

#### Address:

| 5. Minimum distance from lowest point to the sidewalk:            | 15ftin                                  |
|-------------------------------------------------------------------|-----------------------------------------|
| 6. Maximum height of sign from lowest point of established grade: | _8_ftin                                 |
| 7. Distance from the nearest outdoor sign:                        | _40_ftin.                               |
| 8. Square feet of surface for one face of the sign:               | _14_ftin.                               |
| 9. Wording of the sign (include all words):                       | 1 Gold Street Bushnell Tower            |
| Description of work (upload additional files if necessary)        |                                         |
| Upload any supporting materials below.                            | 1GoldStreet-Bushnell_Tower_Drawings.pdf |