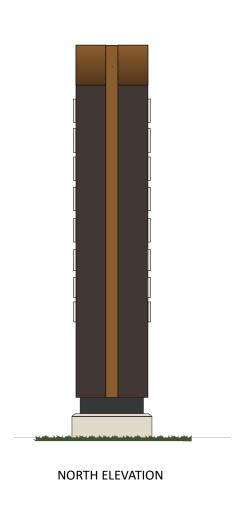

#### Address:

| 5. Minimum distance from lowest point to the sidewalk:            | 15ftin                                  |
|-------------------------------------------------------------------|-----------------------------------------|
| 6. Maximum height of sign from lowest point of established grade: | _8_ftin                                 |
| 7. Distance from the nearest outdoor sign:                        | _40_ftin.                               |
| 8. Square feet of surface for one face of the sign:               | _14_ftin.                               |
| 9. Wording of the sign (include all words):                       | 1 Gold Street Bushnell Tower            |
| Description of work (upload additional files if necessary)        |                                         |
| Upload any supporting materials below.                            | 1GoldStreet-Bushnell_Tower_Drawings.pdf |

To Whom It May Concern,

I am the president of Bushnell Plaza Condominium Association and I grant Adams Ahern Sign Solutions permission to install one (1) double sided internally illuminated pylon sign at the address of 1 Gold Street in Hartford, CT.

#### MOUNTING PLATE

SITE LOCATION PLAN AT 1:600

ONE GOLD STREET BUSHNELL TOWER

1 Gold Street Hartford, CT Date: Scale: Revised:

March 25, 2022 NOTED June 30, 2022

Notes:
FOR CONSTRUCTION