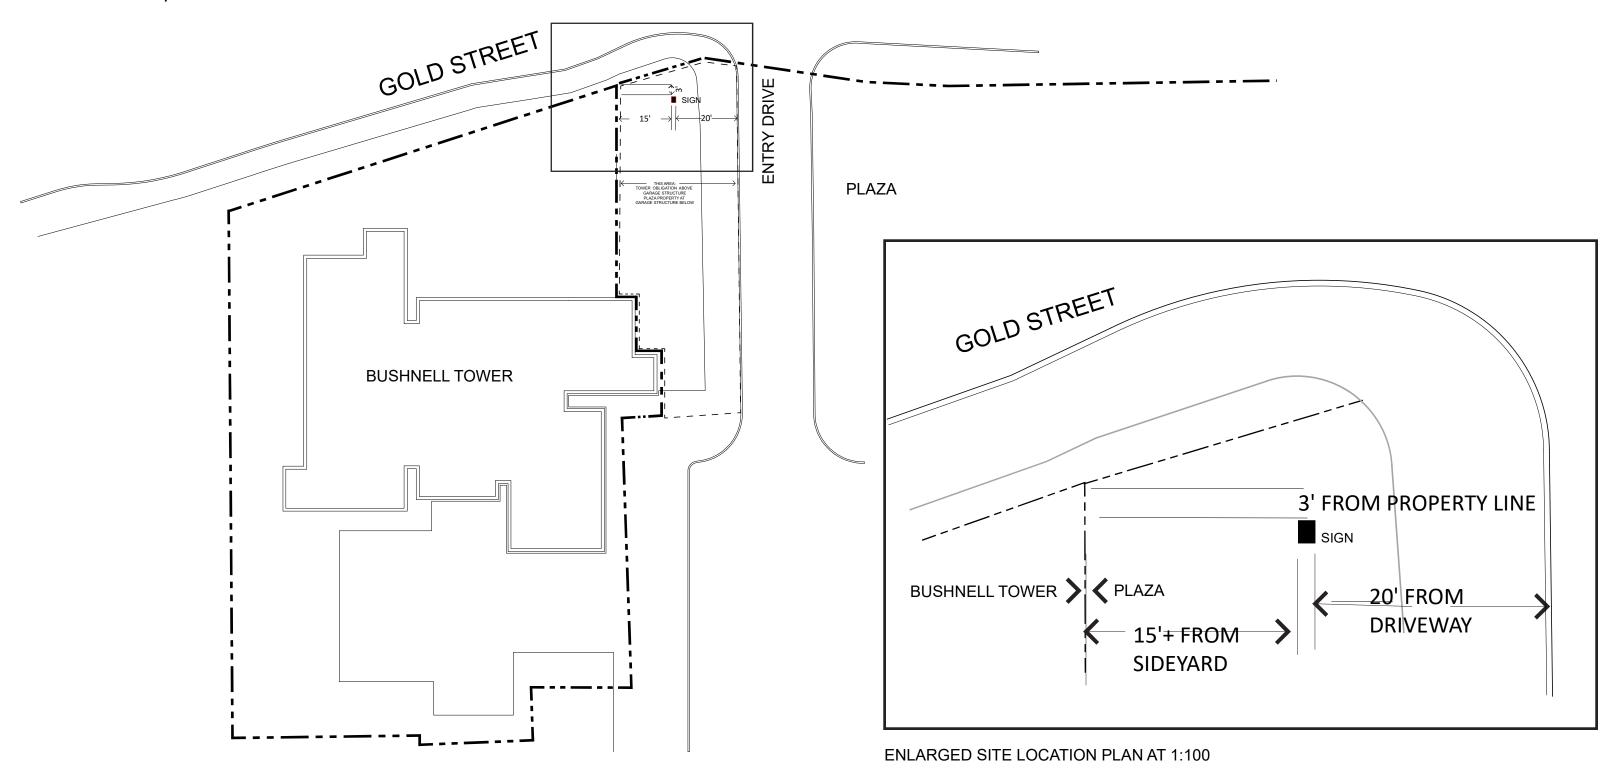

#### MOUNTING PLATE

SITE LOCATION PLAN AT 1:600

ONE GOLD STREET BUSHNELL TOWER

1 Gold Street Hartford, CT Date: Scale: Revised:

March 25, 2022 NOTED June 30, 2022

Notes:
FOR CONSTRUCTION