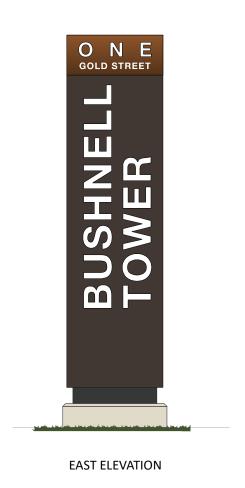

#### Address:

| 5. Minimum distance from lowest point to the sidewalk:            | 15ftin                                  |
|-------------------------------------------------------------------|-----------------------------------------|
| 6. Maximum height of sign from lowest point of established grade: | _8_ftin                                 |
| 7. Distance from the nearest outdoor sign:                        | _40_ftin.                               |
| 8. Square feet of surface for one face of the sign:               | _14_ftin.                               |
| 9. Wording of the sign (include all words):                       | 1 Gold Street Bushnell Tower            |
| Description of work (upload additional files if necessary)        |                                         |
| Upload any supporting materials below.                            | 1GoldStreet-Bushnell_Tower_Drawings.pdf |

To Whom It May Concern,

I am the president of Bushnell Plaza Condominium Association and I grant Adams Ahern Sign Solutions permission to install one (1) double sided internally illuminated pylon sign at the address of 1 Gold Street in Hartford, CT.

#### MOUNTING PLATE

SITE LOCATION PLAN AT 1:600

ONE GOLD STREET BUSHNELL TOWER

1 Gold Street Hartford, CT Date: Scale: Revised:

March 25, 2022 NOTED June 30, 2022

Notes:
FOR CONSTRUCTION