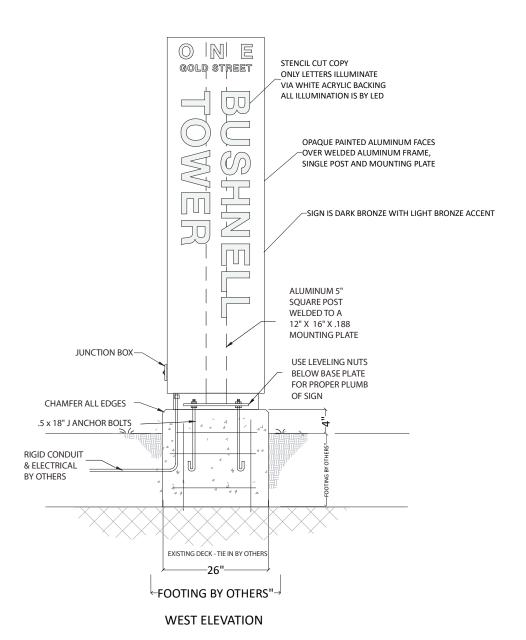

## **Sign Permit Application**

1. Is this sign proposed outside of the building line? **No** 

Maximum extention from building line:

2. Is this sign proposed outside of the street line?

Maximum extension from the Street line

#### Address:

| 5. Minimum distance from lowest point to the sidewalk:            | 15ftin                                  |
|-------------------------------------------------------------------|-----------------------------------------|
| 6. Maximum height of sign from lowest point of established grade: | _8_ftin                                 |
| 7. Distance from the nearest outdoor sign:                        | _40_ftin.                               |
| 8. Square feet of surface for one face of the sign:               | _14_ftin.                               |
| 9. Wording of the sign (include all words):                       | 1 Gold Street Bushnell Tower            |
| Description of work (upload additional files if necessary)        |                                         |
| Upload any supporting materials below.                            | 1GoldStreet-Bushnell_Tower_Drawings.pdf |

#### MOUNTING PLATE

SITE LOCATION PLAN AT 1:600

ONE GOLD STREET BUSHNELL TOWER

1 Gold Street Hartford, CT Date: Scale: Revised:

March 25, 2022 NOTED June 30, 2022

Notes:
FOR CONSTRUCTION