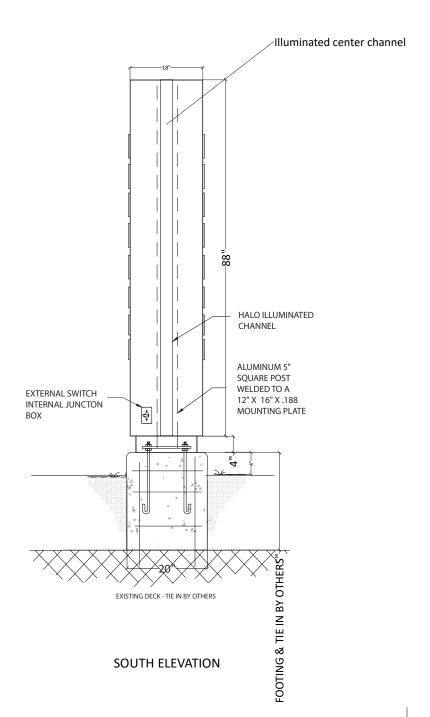

3. Is the sign luminated? Yes

4. Engineer Name (if any):

Phone:

#### Address:

| 5. Minimum distance from lowest point to the sidewalk:            | 15ftin                                  |
|-------------------------------------------------------------------|-----------------------------------------|
| 6. Maximum height of sign from lowest point of established grade: | _8_ftin                                 |
| 7. Distance from the nearest outdoor sign:                        | _40_ftin.                               |
| 8. Square feet of surface for one face of the sign:               | _14_ftin.                               |
| 9. Wording of the sign (include all words):                       | 1 Gold Street Bushnell Tower            |
| Description of work (upload additional files if necessary)        |                                         |
| Upload any supporting materials below.                            | 1GoldStreet-Bushnell_Tower_Drawings.pdf |