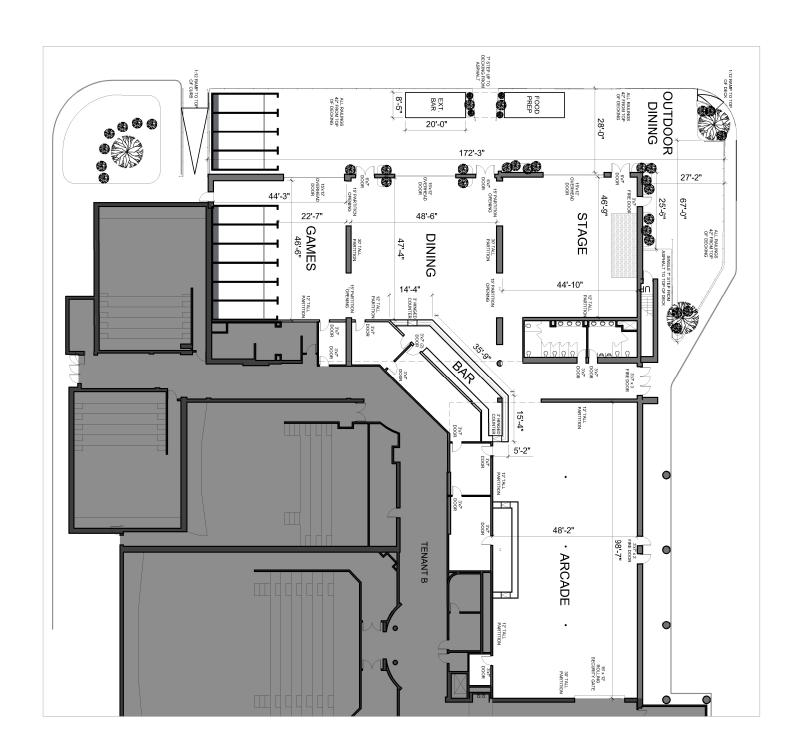

### **Project Narrative**

Please describe your application action(s) and provide as much detail as possible. Attach additional pages if necessary: District Social Hartford is an entertainment venue that will offer a large redemption arcade, live music, axe throwing and full bar, along with food. Our venue will operate on most week days and weekends. We cater to all age groups and demographics. Typically, our venues cater to families during the day and then migrate to a more millennial crowd in the evening. We will operate a large outdoor patio as well, that will open up to the inside areas via large glass garage doors. We are not a night club, but more a casual entertainment venue that wants to attract families as well as millennials and older adults. We will focus also on attracting corporate customers for larger corporate events. A good example of our venue would be to consider something akin to a Dave & Busters, but rather than having just an arcade our venue also includes axe throwing and live music. Our axe lanes are always staffed and enclosed in metal cages, so extremely safe. Live music will be something only offered on certain nights and during certain times. Overall, we feel this venue being next to the movie theatre will be a true synergistic offering, serving as a venue that customers of the movie theatre can drop into after they're done watching their movie.